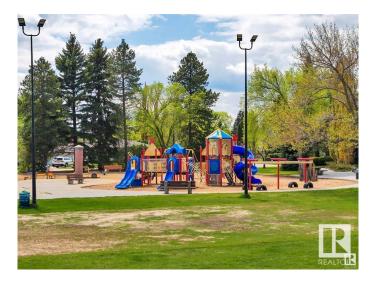

#### \$319.000

0 Bedroom, 0.00 Bathroom, Single Family on 0.00 Acres

Laurier Heights, Edmonton, AB

This 25 ft wide by 100 ft long vacant lot offers the perfect opportunity to build your dream home in one of Edmonton's most desirable communities. Prime location with a wealth of amenities nearby, including shopping, golf courses, and the Laurier Heights Community Center & Arena - minutes from downtown. Enjoy the convenience of being within walking distance to Laurier Heights School (Elementary and Junior High), the Edmonton Valley Zoo, parks, and the scenic North Saskatchewan River. This mature community features a charming blend of old and new homes and offers the best of both nature and urban living. The lot is ready for development, as the existing home has already been demolished. You have the option to purchase the lot and build your dream home yourself, or work with a builder of your choice. Imagine creating a beautiful two-story home with a legal basement suite for extra income and a double detached garage. Don't miss the chance to secure your future in this vibrant, family-friendly neighborhood!