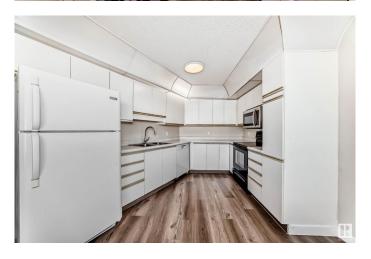

## Interior

Appliances Dishwasher-Built-In, Dryer, Fan-Ceiling, Microwave Hood Fan,

Oven-Microwave, Refrigerator, Stove-Electric, Washer, Window

Coverings

Heating Forced Air-1, Natural Gas

Stories 3

Has Basement Yes