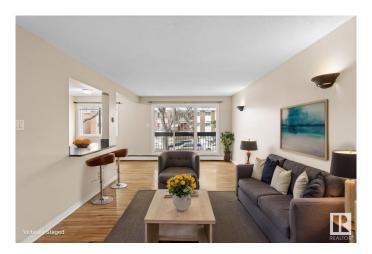

#### \$147,000

1 Bedroom, 1.00 Bathroom, 781 sqft Condo / Townhouse on 0.00 Acres

WîhkwÃantôwin, Edmonton, AB

Fantastic corner walk-up unit in the heart of Oliver, steps from MacEwan University, Rogers Place, and the heart of Downtown Edmonton. This bright and spacious condo features gleaming hardwood floors, a modern open-concept kitchen with natural stone counter-tops, ample cabinet space, and new stainless steel appliances. The king-sized primary bedroom boasts a walk-in closet, with a 4-piece bathroom nearby. Enjoy in-suite laundry with extra storage and a large private balcony overlooking a quiet tree-lined street with sunset views. Unbeatable Walk Scoreâ€"minutes from the Brewery District, future LRT, shopping, restaurants, bike lanes, parks, and the river valley. A perfect rental investment, first home, or downsizing opportunity in a well-maintained building!