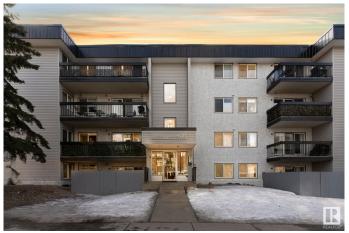

#### \$147,000

1 Bedroom, 1.00 Bathroom, 781 sqft Condo / Townhouse on 0.00 Acres

WîhkwÃantôwin, Edmonton, AB

Fantastic corner walk-up unit in the heart of Oliver, steps from MacEwan University, Rogers Place, and the heart of Downtown Edmonton. This bright and spacious condo features gleaming hardwood floors, a modern open-concept kitchen with natural stone counter-tops, ample cabinet space, and new stainless steel appliances. The king-sized primary bedroom boasts a walk-in closet, with a 4-piece bathroom nearby. Enjoy in-suite laundry with extra storage and a large private balcony overlooking a quiet tree-lined street with sunset views. Unbeatable Walk Scoreâ€"minutes from the Brewery District, future LRT, shopping, restaurants, bike lanes, parks, and the river valley. A perfect rental investment, first home, or downsizing opportunity in a well-maintained building!