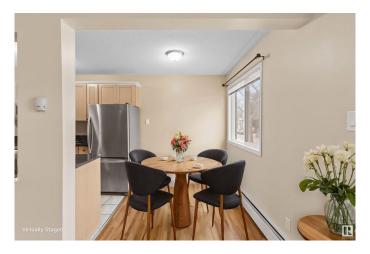

#### \$147,000

1 Bedroom, 1.00 Bathroom, 781 sqft Condo / Townhouse on 0.00 Acres

WîhkwÃantôwin, Edmonton, AB

Fantastic corner walk-up unit in the heart of Oliver, steps from MacEwan University, Rogers Place, and the heart of Downtown Edmonton. This bright and spacious condo features gleaming hardwood floors, a modern open-concept kitchen with natural stone counter-tops, ample cabinet space, and new stainless steel appliances. The king-sized primary bedroom boasts a walk-in closet, with a 4-piece bathroom nearby. Enjoy in-suite laundry with extra storage and a large private balcony overlooking a quiet tree-lined street with sunset views. Unbeatable Walk Scoreâ€"minutes from the Brewery District, future LRT, shopping, restaurants, bike lanes, parks, and the river valley. A perfect rental investment, first home, or downsizing opportunity in a well-maintained building!