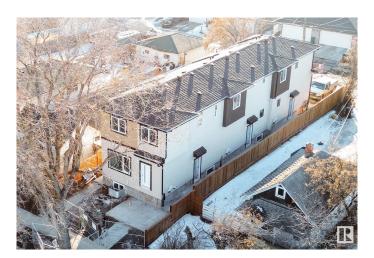

# \$1,650,000 - 12436 88 Street, Edmonton

MLS® #E4424456

## \$1,650,000

5 Bedroom, 4.00 Bathroom, 1,196 sqft Single Family on 0.00 Acres

Delton, Edmonton, AB

Multi-family Investors!! QUICK possession ready in JULY 2025. Total 6 units - 3plex Townhouse project. Two Upper units each has 3 beds and 2.5 baths. The Corner Upper unit it has 4 beds and 3 full baths. All Lower units each has 1 bed and 1 bath. The 3plex Project is perfect for CMHC MLI Select program. It's an easy 5% down payment deal. This project is currently under construction. Specs. highlights: 95% high efficient Trane furnace, R20 basement insulation, Spray foam basement joint, R52 attic blow insulation, 200 AMPS, 50 gallon HWT, 9" main & basement ceiling height, MDF shelving, (Delta/Danze/Pfister or equivalent) fittings, Vinyl flooring stairs and second floor..... Some images of vinyl flooring, bathroom mirror and toilet are 3D renderings for demonstration purposes.