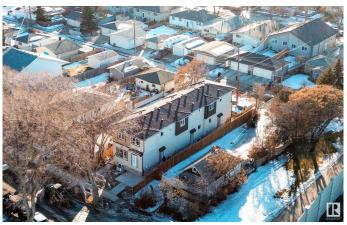

# \$1,650,000 - 12436 88 Street, Edmonton

MLS® #E4424456

## \$1,650,000

5 Bedroom, 4.00 Bathroom, 1,196 sqft Single Family on 0.00 Acres

Delton, Edmonton, AB

Multi-family Investors!! QUICK possession ready in JULY 2025. Total 6 units - 3plex Townhouse project. Two Upper units each has 3 beds and 2.5 baths. The Corner Upper unit it has 4 beds and 3 full baths. All Lower units each has 1 bed and 1 bath. The 3plex Project is perfect for CMHC MLI Select program. It's an easy 5% down payment deal. This project is currently under construction. Specs. highlights: 95% high efficient Trane furnace, R20 basement insulation, Spray foam basement joint, R52 attic blow insulation, 200 AMPS, 50 gallon HWT, 9" main & basement ceiling height, MDF shelving, (Delta/Danze/Pfister or equivalent) fittings, Vinyl flooring stairs and second floor..... Some images of vinyl flooring, bathroom mirror and toilet are 3D renderings for demonstration purposes.