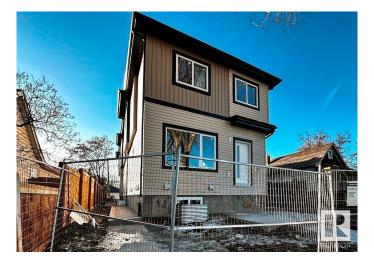

# \$1,650,000 - 12436 88 Street, Edmonton

MLS® #E4424456

## \$1,650,000

5 Bedroom, 4.00 Bathroom, 1,196 sqft Single Family on 0.00 Acres

Delton, Edmonton, AB

Multi-family Investors!! QUICK possession ready in JULY 2025. Total 6 units - 3plex Townhouse project. Two Upper units each has 3 beds and 2.5 baths. The Corner Upper unit it has 4 beds and 3 full baths. All Lower units each has 1 bed and 1 bath. The 3plex Project is perfect for CMHC MLI Select program. It's an easy 5% down payment deal. This project is currently under construction. Specs. highlights: 95% high efficient Trane furnace, R20 basement insulation, Spray foam basement joint, R52 attic blow insulation, 200 AMPS, 50 gallon HWT, 9" main & basement ceiling height, MDF shelving, (Delta/Danze/Pfister or equivalent) fittings, Vinyl flooring stairs and second floor..... Some images of vinyl flooring, bathroom mirror and toilet are 3D renderings for demonstration purposes.