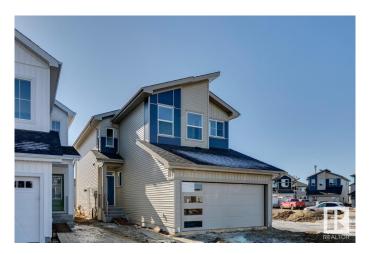

# \$601,093 - 22717 93a Avenue, Edmonton

MLS® #E4424587

#### \$601,093

4 Bedroom, 3.00 Bathroom, 2,046 sqft Single Family on 0.00 Acres

Secord, Edmonton, AB

Discover this stunning 1,995 sqft home by Parkwood Master Builder, designed for both style and functionality. Boasting a modern elevation and a separate side entrance, this home is perfect for growing families or multi-generational living. The main floor features a fourth bedroom and a full bathroom, ideal for guests or extended family. A spacious mudroom and large walkthrough pantry add convenience, while the open-concept great room and kitchen create an inviting space for gatherings. The kitchen shines with a substantial island and flush eating bar, perfect for casual dining. Upstairs, enjoy the ease of second-floor laundry, a cozy central bonus room, and a luxurious primary bedroom with a four-piece ensuite and generous walk-in closet. Plus, basement plumbing rough-ins provide future development potential. Photos are representative.

### **Exterior**

Exterior Wood, Vinyl

Exterior Features Cul-De-Sac, Park/Reserve, Schools, Shopping Nearby

Roof Asphalt Shingles

Construction Wood, Vinyl

Foundation Concrete Perimeter