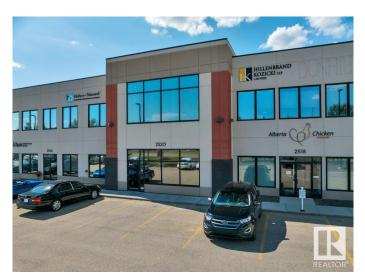

# \$540,000 - 208 2520 Ellwood Drive, Edmonton

MLS® #E4424639

## \$540,000

0 Bedroom, 0.00 Bathroom, Office on 0.00 Acres

Ellerslie Industrial, Edmonton, AB

Explore up to 1,853 sq ft of meticulously designed office space on the second floor, featuring a thoughtful layout that includes a variety of rooms. This includes multiple offices, meeting room and staff room. This unique offering is perfect for businesses looking to establish a prominent presence in Edmonton's southwest area. Whether for sale or lease, this property provides an exceptional opportunity to secure a well-equipped workspace tailored to diverse business needs. Some furniture can be included.

# **Community Information**

| Address     | 208 2520 Ellwood Drive |
|-------------|------------------------|
| Area        | Edmonton               |
| Subdivision | Ellerslie Industrial   |
| City        | Edmonton               |