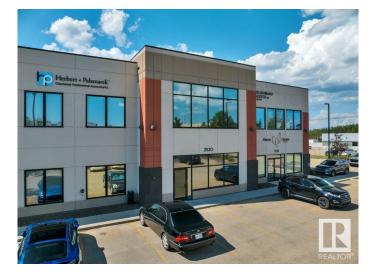

# \$540,000 - 208 2520 Ellwood Drive, Edmonton

MLS® #E4424639

## \$540,000

0 Bedroom, 0.00 Bathroom, Office on 0.00 Acres

Ellerslie Industrial, Edmonton, AB

Explore up to 1,853 sq ft of meticulously designed office space on the second floor, featuring a thoughtful layout that includes a variety of rooms. This includes multiple offices, meeting room and staff room. This unique offering is perfect for businesses looking to establish a prominent presence in Edmonton's southwest area. Whether for sale or lease, this property provides an exceptional opportunity to secure a well-equipped workspace tailored to diverse business needs. Some furniture can be included.