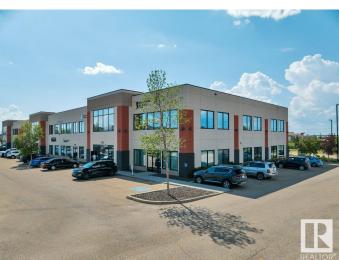

# \$540,000 - 208 2520 Ellwood Drive, Edmonton

MLS® #E4424639

## \$540,000

0 Bedroom, 0.00 Bathroom, Office on 0.00 Acres

Ellerslie Industrial, Edmonton, AB

Explore up to 1,853 sq ft of meticulously designed office space on the second floor, featuring a thoughtful layout that includes a variety of rooms. This includes multiple offices, meeting room and staff room. This unique offering is perfect for businesses looking to establish a prominent presence in Edmonton's southwest area. Whether for sale or lease, this property provides an exceptional opportunity to secure a well-equipped workspace tailored to diverse business needs. Some furniture can be included.