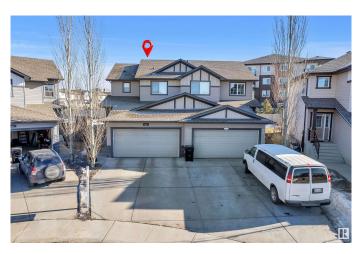

## \$525,000

4 Bedroom, 3.50 Bathroom, 1,647 sqft Single Family on 0.00 Acres

Charlesworth, Edmonton, AB

Welcome to this stunning duplex in the highly sought-after community of Charlesworth! With a total of 1646 sqft, this beautiful property boasts a thoughtful layout, featuring a den and half bath, open-concept kitchen with granite countertops, and spacious living and dining areas on the main floor. The upper level showcases three generous-sized bedrooms, including a master with walk-in closet and 3-piece ensuite. The fully finished basement adds an additional bedroom, full bathroom, and spacious living room. Exterior highlights include a fully landscaped and fenced yard. Prime location, just a short walk to public transit, shopping centre, schools, and parks, makes this property a must-see!

#### **Exterior**

Exterior Wood, Vinyl

Exterior Features Airport Nearby, Park/Reserve, Playground Nearby, Schools, Shopping

Nearby

Roof Asphalt Shingles

Construction Wood, Vinyl

Foundation Concrete Perimeter