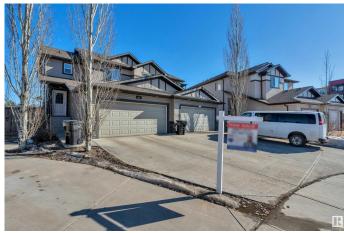

## \$525,000

4 Bedroom, 3.50 Bathroom, 1,647 sqft Single Family on 0.00 Acres

Charlesworth, Edmonton, AB

Welcome to this stunning duplex in the highly sought-after community of Charlesworth! With a total of 1646 sqft, this beautiful property boasts a thoughtful layout, featuring a den and half bath, open-concept kitchen with granite countertops, and spacious living and dining areas on the main floor. The upper level showcases three generous-sized bedrooms, including a master with walk-in closet and 3-piece ensuite. The fully finished basement adds an additional bedroom, full bathroom, and spacious living room. Exterior highlights include a fully landscaped and fenced yard. Prime location, just a short walk to public transit, shopping centre, schools, and parks, makes this property a must-see!

#### **Exterior**

Exterior Wood, Vinyl

Exterior Features Airport Nearby, Park/Reserve, Playground Nearby, Schools, Shopping

Nearby

Roof Asphalt Shingles

Construction Wood, Vinyl

Foundation Concrete Perimeter