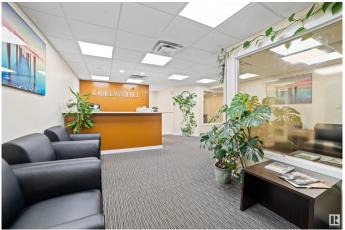

### \$649,900

0 Bedroom, 0.00 Bathroom, Office on 0.00 Acres

Strathcona Industrial Park, Edmonton, AB

Say NO to Lease and be a Proud Owner of your OFFICE SPACE in a highly Exposed Professional Building of South Edmonton. If you are New Start-up or looking an expansion for your growing business, this Perfect OFFICE Space on SALE is a great Opportunity. 2nd floor Corner Unit Office Condo with HIGH VISIBILITY is situated at the Corner of 91 Street & 35 Avenue NW. Easy Access to WhiteMud Drive and Anthony Henday by 91 Street, it comes with Reception Area, 5 Office rooms, Spacious Boardroom/Meeting Room, Personal Kitchen & Private Washroom. The whole building complex comes with commercial Mix varying from Accountant, Immigration Consultant, Doctor and Lawyers. Currently Zoned IB. Excellent Location to open various type of Business. Elevator Access from Lobby to the Second Floor. Common Parking area available for up to 50 cars. And much more.