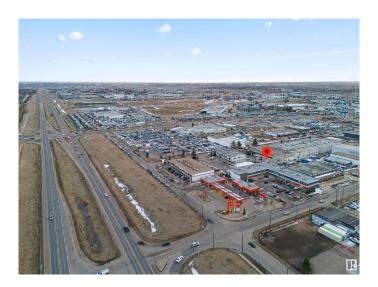

### \$649,900

0 Bedroom, 0.00 Bathroom, Office on 0.00 Acres

Strathcona Industrial Park, Edmonton, AB

Say NO to Lease and be a Proud Owner of your OFFICE SPACE in a highly Exposed Professional Building of South Edmonton. If you are New Start-up or looking an expansion for your growing business, this Perfect OFFICE Space on SALE is a great Opportunity. 2nd floor Corner Unit Office Condo with HIGH VISIBILITY is situated at the Corner of 91 Street & 35 Avenue NW. Easy Access to WhiteMud Drive and Anthony Henday by 91 Street, it comes with Reception Area, 5 Office rooms, Spacious Boardroom/Meeting Room, Personal Kitchen & Private Washroom. The whole building complex comes with commercial Mix varying from Accountant, Immigration Consultant, Doctor and Lawyers. Currently Zoned IB. Excellent Location to open various type of Business. Elevator Access from Lobby to the Second Floor. Common Parking area available for up to 50 cars. And much more.

## **Community Information**

Address 201 9129 35 Avenue

Area Edmonton

Subdivision Strathcona Industrial Park

City Edmonton
County ALBERTA

Province AB

Postal Code T6E 5Y1