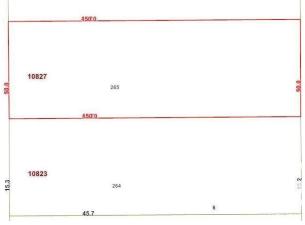

#### \$479,000

0 Bedroom, 0.00 Bathroom, Single Family on 0.00 Acres

Central Mcdougall, Edmonton, AB

Builder Alert!! Huge 50x150 Empty Lot, NO demolition Required. Start Building Immediately. Located within Walking Distance to Grant MacEwan University, Norquest College, Roger Place, Kingsway Mall, Royal Alex Hospital, LRT Stations, parks, etc. Current zoning allows for 8-9 Dwellings, a 4-plex with legal basement suites, plus a garage suite! But wait! On January 25 three lots next door were rezoned to RMh16! You may upgrade your lot as well and then perhaps build a mid-rise apartment building!! Possibilities are Plenty. Lots on the adjacent street sold recently for higher than this Listing Price!!

## **Community Information**

| Address | 10827 107 Street |
|---------|------------------|
| Area    | Edmonton         |

| Subdivision | Central Mcdougall |
|-------------|-------------------|
| City        | Edmonton          |
| County      | ALBERTA           |
| Province    | AB                |
| Postal Code | T5H 2Z2           |