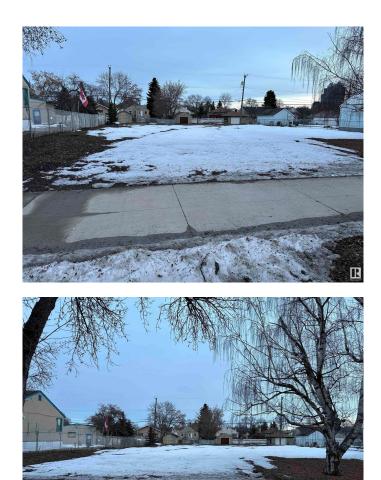

#### \$479,000

0 Bedroom, 0.00 Bathroom, Single Family on 0.00 Acres

Central Mcdougall, Edmonton, AB

Builder Alert!! Huge 50x150 Empty Lot, NO demolition Required. Start Building Immediately. Located within Walking Distance to Grant MacEwan University, Norquest College, Roger Place, Kingsway Mall, Royal Alex Hospital, LRT Stations, parks, etc. Current zoning allows for 8-9 Dwellings, a 4-plex with legal basement suites, plus a garage suite! But wait! On January 25 three lots next door were rezoned to RMh16! You may upgrade your lot as well and then perhaps build a mid-rise apartment building!! Possibilities are Plenty. Lots on the adjacent street sold recently for higher than this Listing Price!!

### Exterior

Exterior Features Back Lane, Flat Site, Not Fenced, Playground Nearby, Public Transportation, Schools