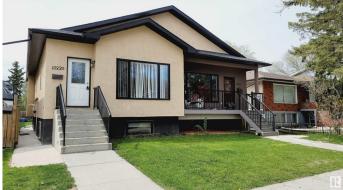

# \$419,000 - 10220 150 Street, Edmonton

MLS® #E4424862

#### \$419,000

5 Bedroom, 2.50 Bathroom, 1,036 sqft Condo / Townhouse on 0.00 Acres

Canora, Edmonton, AB

Fantastic Newer Raised Bungalow Half Duplex NO Condo Fee, great central west location only 2 minutes to schools, shopping, Jasper Gates Plaza, transportation, future LRT, Grovenor, Crestwood Communities. Presently rented managed by Davies Property Mangement. This Property Has Excellent Income !! Main floor is bright and open. The main floor features Primary Bedroom with 2 piece ensuite, 2 more bedrooms, 4 piece washroom & laundry. Open concept kitchen great room eating area has a very spacious feel, modern design. Upgraded counters, cabinets and low mainteance laminate flooring. The Exterior Side Entrance to the bsmt is also very bright, comfortable with the basement having second kitchen, 4 piece washroom, 2 bedrooms. For You Vehicle Perfection Plus a much needed single detached garage makes Winter Much Easier ! Great Property, Excellent Value !!! A Fantastic Investment. Great Living

## **Community Information**

| Address           | 10220 150 Street                                                                                                            |
|-------------------|-----------------------------------------------------------------------------------------------------------------------------|
| Area              | Edmonton                                                                                                                    |
| Subdivision       | Canora                                                                                                                      |
| City              | Edmonton                                                                                                                    |
| County            | ALBERTA                                                                                                                     |
| Province          | AB                                                                                                                          |
| Postal Code       | T5T 1P3                                                                                                                     |
| Amenities         |                                                                                                                             |
| Amenities         | Off Street Parking, On Street Parking, Exterior Walls- 2"x6", Vaulted Ceiling, Vinyl Windows, See Remarks                   |
| Parking Spaces    | 2                                                                                                                           |
| Parking           | Single Garage Detached                                                                                                      |
| Interior          |                                                                                                                             |
| Interior Features | ensuite bathroom                                                                                                            |
| Appliances        | Dishwasher-Built-In, Refrigerator, Stove-Electric                                                                           |
| Heating           | Forced Air-1, Natural Gas                                                                                                   |
| Stories           | 2                                                                                                                           |
| Has Basement      | Yes                                                                                                                         |
| Basement          | Full, Finished                                                                                                              |
| Exterior          |                                                                                                                             |
| Exterior          | Wood, Stucco                                                                                                                |
| Exterior Features | Back Lane, Flat Site, Playground Nearby, Public Swimming Pool, Public Transportation, Schools, Shopping Nearby, See Remarks |
| Roof              | Asphalt Shingles                                                                                                            |
| Construction      | Wood, Stucco                                                                                                                |
| Foundation        | Concrete Perimeter                                                                                                          |