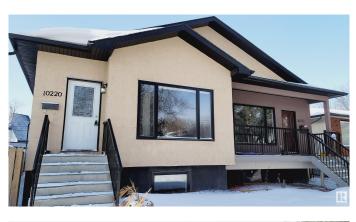

# \$419,000 - 10220 150 Street, Edmonton

MLS® #E4424862

#### \$419,000

5 Bedroom, 2.50 Bathroom, 1,036 sqft Condo / Townhouse on 0.00 Acres

Canora, Edmonton, AB

Fantastic Newer Raised Bungalow Half Duplex NO Condo Fee, great central west location only 2 minutes to schools, shopping, Jasper Gates Plaza, transportation, future LRT, Grovenor, Crestwood Communities. Presently rented managed by Davies Property Mangement. This Property Has Excellent Income !! Main floor is bright and open. The main floor features Primary Bedroom with 2 piece ensuite, 2 more bedrooms, 4 piece washroom & laundry. Open concept kitchen great room eating area has a very spacious feel, modern design. Upgraded counters, cabinets and low mainteance laminate flooring. The Exterior Side Entrance to the bsmt is also very bright, comfortable with the basement having second kitchen, 4 piece washroom, 2 bedrooms. For You Vehicle Perfection Plus a much needed single detached garage makes Winter Much Easier ! Great Property, Excellent Value !!! A Fantastic Investment. Great Living

## **Community Information**

| Address           | 10220 150 Street                                                                                                            |
|-------------------|-----------------------------------------------------------------------------------------------------------------------------|
| Area              | Edmonton                                                                                                                    |
| Subdivision       | Canora                                                                                                                      |
| City              | Edmonton                                                                                                                    |
| County            | ALBERTA                                                                                                                     |
| Province          | AB                                                                                                                          |
| Postal Code       | T5T 1P3                                                                                                                     |
| Amenities         |                                                                                                                             |
| Amenities         | Off Street Parking, On Street Parking, Exterior Walls- 2"x6", Vaulted Ceiling, Vinyl Windows, See Remarks                   |
| Parking Spaces    | 2                                                                                                                           |
| Parking           | Single Garage Detached                                                                                                      |
| Interior          |                                                                                                                             |
| Interior Features | ensuite bathroom                                                                                                            |
| Appliances        | Dishwasher-Built-In, Refrigerator, Stove-Electric                                                                           |
| Heating           | Forced Air-1, Natural Gas                                                                                                   |
| Stories           | 2                                                                                                                           |
| Has Basement      | Yes                                                                                                                         |
| Basement          | Full, Finished                                                                                                              |
| Exterior          |                                                                                                                             |
| Exterior          | Wood, Stucco                                                                                                                |
| Exterior Features | Back Lane, Flat Site, Playground Nearby, Public Swimming Pool, Public Transportation, Schools, Shopping Nearby, See Remarks |
| Roof              | Asphalt Shingles                                                                                                            |
| Construction      | Wood, Stucco                                                                                                                |
| Foundation        | Concrete Perimeter                                                                                                          |