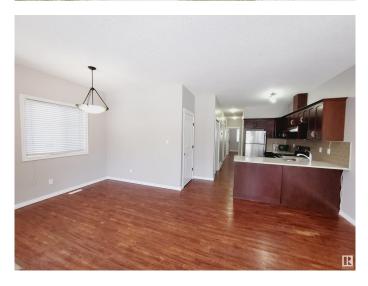

#### \$419,000

5 Bedroom, 2.50 Bathroom, 1,036 sqft Condo / Townhouse on 0.00 Acres

Canora, Edmonton, AB

Fantastic Newer Raised Bungalow Half Duplex NO Condo Fee, great central west location only 2 minutes to schools, shopping, Jasper Gates Plaza, transportation, future LRT, Grovenor, Crestwood Communities. Presently rented managed by Davies Property Mangement. This Property Has Excellent Income !! Main floor is bright and open. The main floor features Primary Bedroom with 2 piece ensuite, 2 more bedrooms, 4 piece washroom & laundry. Open concept kitchen great room eating area has a very spacious feel, modern design. Upgraded counters, cabinets and low mainteance laminate flooring. The Exterior Side Entrance to the bsmt is also very bright, comfortable with the basement having second kitchen, 4 piece washroom, 2 bedrooms. For You Vehicle Perfection Plus a much needed single detached garage makes Winter Much Easier ! Great Property, Excellent Value !!! A Fantastic Investment. Great Living

## **Community Information**

| Address           | 10220 150 Street                                                                                                            |
|-------------------|-----------------------------------------------------------------------------------------------------------------------------|
| Area              | Edmonton                                                                                                                    |
| Subdivision       | Canora                                                                                                                      |
| City              | Edmonton                                                                                                                    |
| County            | ALBERTA                                                                                                                     |
| Province          | AB                                                                                                                          |
| Postal Code       | T5T 1P3                                                                                                                     |
| Amenities         |                                                                                                                             |
| Amenities         | Off Street Parking, On Street Parking, Exterior Walls- 2"x6", Vaulted Ceiling, Vinyl Windows, See Remarks                   |
| Parking Spaces    | 2                                                                                                                           |
| Parking           | Single Garage Detached                                                                                                      |
| Interior          |                                                                                                                             |
| Interior Features | ensuite bathroom                                                                                                            |
| Appliances        | Dishwasher-Built-In, Refrigerator, Stove-Electric                                                                           |
| Heating           | Forced Air-1, Natural Gas                                                                                                   |
| Stories           | 2                                                                                                                           |
| Has Basement      | Yes                                                                                                                         |
| Basement          | Full, Finished                                                                                                              |
| Exterior          |                                                                                                                             |
| Exterior          | Wood, Stucco                                                                                                                |
| Exterior Features | Back Lane, Flat Site, Playground Nearby, Public Swimming Pool, Public Transportation, Schools, Shopping Nearby, See Remarks |
| Roof              | Asphalt Shingles                                                                                                            |
| Construction      | Wood, Stucco                                                                                                                |
| Foundation        | Concrete Perimeter                                                                                                          |