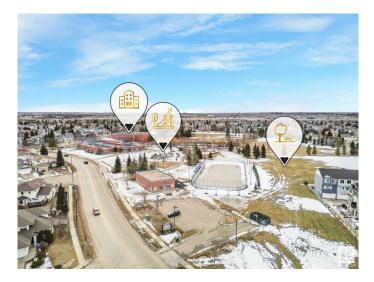

#### \$850,000

5 Bedroom, 4.00 Bathroom, 2,755 sqft Single Family on 0.00 Acres

Twin Brooks, Edmonton, AB

Welcome Home to this Custom built 2750 SQFT 2 story home in the prestigious Twin Brooks community! Features include a main floor bedroom with a full bath, upstairs loft, upstairs laundry, fireplace in living room and master, fully finished basement with home theatre and additional bedroom, huge south facing backyard with trees, many natural rocks, mini golf, water fountain and sunroom. Upgrades include newer roof(2013), maple hardwood floor on main level, granite counter top all through, BUILT-IN HIGH-END Thermador and Miele appliances even COFFEE MAKER, steam shower and jacuzzi en-suite, newer AC, Solar panels (10.5 KW), remote controlled blinds...Great location, short walking distance to the top rated school, close to ice rink, walking trails, parks and public transportation, quick access to LRT and highways. Shows great and move in ready!