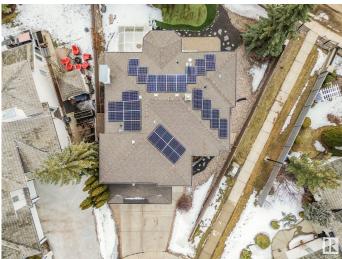

#### \$850,000

5 Bedroom, 4.00 Bathroom, 2,755 sqft Single Family on 0.00 Acres

Twin Brooks, Edmonton, AB

Welcome Home to this Custom built 2750 SQFT 2 story home in the prestigious Twin Brooks community! Features include a main floor bedroom with a full bath, upstairs loft, upstairs laundry, fireplace in living room and master, fully finished basement with home theatre and additional bedroom, huge south facing backyard with trees, many natural rocks, mini golf, water fountain and sunroom. Upgrades include newer roof(2013), maple hardwood floor on main level, granite counter top all through, BUILT-IN HIGH-END Thermador and Miele appliances even COFFEE MAKER, steam shower and jacuzzi en-suite, newer AC, Solar panels (10.5 KW), remote controlled blinds...Great location, short walking distance to the top rated school, close to ice rink, walking trails, parks and public transportation, quick access to LRT and highways. Shows great and move in ready!

### Amenities

| Amenities | Air Conditioner, Deck, No Smoking Home, Sunroom, Vinyl Windows, |
|-----------|-----------------------------------------------------------------|
|           | Solar Equipment                                                 |
| Parking   | Double Garage Attached, Insulated                               |