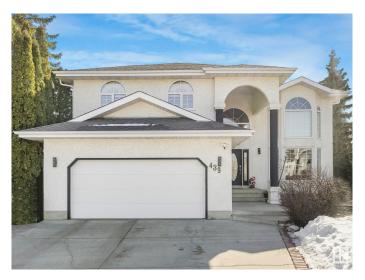

# \$850,000 - 439 Twin Brooks Crescent, Edmonton

MLS® #E4424866

#### \$850,000

5 Bedroom, 4.00 Bathroom, 2,755 sqft Single Family on 0.00 Acres

Twin Brooks, Edmonton, AB

Welcome Home to this Custom built 2750 SQFT 2 story home in the prestigious Twin Brooks community! Features include a main floor bedroom with a full bath, upstairs loft, upstairs laundry, fireplace in living room and master, fully finished basement with home theatre and additional bedroom, huge south facing backyard with trees, many natural rocks, mini golf, water fountain and sunroom. Upgrades include newer roof(2013), maple hardwood floor on main level, granite counter top all through, BUILT-IN HIGH-END Thermador and Miele appliances even COFFEE MAKER, steam shower and jacuzzi en-suite, newer AC, Solar panels (10.5 KW), remote controlled blinds...Great location, short walking distance to the top rated school, close to ice rink, walking trails, parks and public transportation, quick access to LRT and highways. Shows great and move in ready!