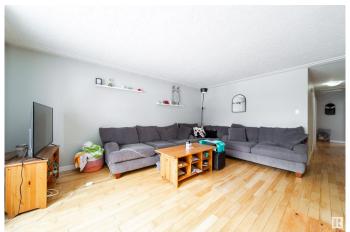

# \$467,500

5 Bedroom, 2.00 Bathroom, 1,054 sqft Single Family on 0.00 Acres

Allendale, Edmonton, AB

Great investment property- upgraded three bedroom bungalow in Allendale. Over 1000 sq ft home with a two bedroom basement inlaw suite. Upgrades include kitchen cupboards, granite tops in kitchen and bathroom, hardwood floors, interior doors, casings and baseboards. Side entrance leading to basement where there is a second kitchen and living room, 2 bedrooms and a 4 piece bathroom. 100 amp electrical, updated pipes in basement floor, insulation in attic, sump pump, new hot water tank and shingles on house, new fence in backyard. Nicely treed front and back yards, double garage. Great location only 10 minutes South of the University Hospital, University of Alberta, Whyte Ave and five minutes to Southgate shopping centre and the LRT station.

## Interior

Appliances Dishwasher-Built-In, Dryer, Microwave Hood Fan, Washer,

Refrigerators-Two, Stoves-Two

Heating Forced Air-1, Natural Gas

Stories 2

Has Basement Yes

Basement Full, Finished