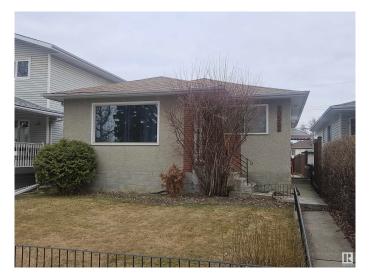

# \$467,500 - 10562 62 Avenue, Edmonton

MLS® #E4425002

# \$467,500

5 Bedroom, 2.00 Bathroom, 1,054 sqft Single Family on 0.00 Acres

Allendale, Edmonton, AB

Great investment property- upgraded three bedroom bungalow in Allendale. Over 1000 sq ft home with a two bedroom basement inlaw suite. Upgrades include kitchen cupboards, granite tops in kitchen and bathroom, hardwood floors, interior doors, casings and baseboards. Side entrance leading to basement where there is a second kitchen and living room, 2 bedrooms and a 4 piece bathroom. 100 amp electrical, updated pipes in basement floor, insulation in attic, sump pump, new hot water tank and shingles on house, new fence in backyard. Nicely treed front and back yards, double garage. Great location only 10 minutes South of the University Hospital, University of Alberta, Whyte Ave and five minutes to Southgate shopping centre and the LRT station.

# **Community Information**

Address 10562 62 Avenue

Area Edmonton
Subdivision Allendale
City Edmonton
County ALBERTA

Province AB

Postal Code T6H 1M4

## **Exterior**

Exterior Wood, Stucco

Exterior Features Airport Nearby, Fenced, Flat Site, Low Maintenance Landscape,

Playground Nearby, Public Transportation, Schools, Shopping Nearby

Roof Asphalt Shingles