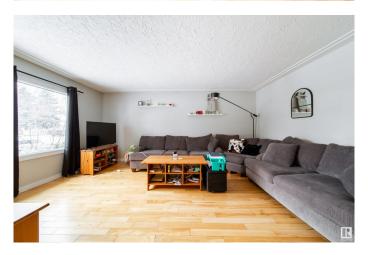

# \$467,500

5 Bedroom, 2.00 Bathroom, 1,054 sqft Single Family on 0.00 Acres

Allendale, Edmonton, AB

Great investment property- upgraded three bedroom bungalow in Allendale. Over 1000 sq ft home with a two bedroom basement inlaw suite. Upgrades include kitchen cupboards, granite tops in kitchen and bathroom, hardwood floors, interior doors, casings and baseboards. Side entrance leading to basement where there is a second kitchen and living room, 2 bedrooms and a 4 piece bathroom. 100 amp electrical, updated pipes in basement floor, insulation in attic, sump pump, new hot water tank and shingles on house, new fence in backyard. Nicely treed front and back yards, double garage. Great location only 10 minutes South of the University Hospital, University of Alberta, Whyte Ave and five minutes to Southgate shopping centre and the LRT station.

## Interior

Appliances Dishwasher-Built-In, Dryer, Microwave Hood Fan, Washer,

Refrigerators-Two, Stoves-Two

Heating Forced Air-1, Natural Gas

Stories 2

Has Basement Yes

Basement Full, Finished