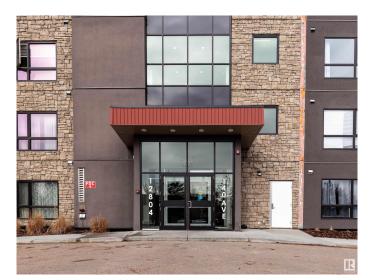

# \$295,900 - 202 12804 140 Avenue, Edmonton

MLS® #E4425023

# \$295,900

2 Bedroom, 2.00 Bathroom, 1,095 sqft Condo / Townhouse on 0.00 Acres

Pembina, Edmonton, AB

"Excellent Value" This Large Corner Unit in Aloft Skyview Features Bright Open Floorplan with Oversized Windows. Great Kitchen with Upgraded Counters, Stainless Appliances and Large Pantry. Spacious Living Room with Garden Door Access to Balcony with North Facing Courtyard View. 2 BEDROOMS, 2 BATHROOMS plus DEN. Other Features Include In Suite Laundry, Titled UNDERGROUND Parking Stall. Amazing Views from the Roof Top Patio. Fantastic Location Close to All Amenities!

# **Community Information**

Address 202 12804 140 Avenue

Area Edmonton Subdivision Pembina City Edmonton **ALBERTA** 

**Province** AB

Postal Code **T6V 0M3** 