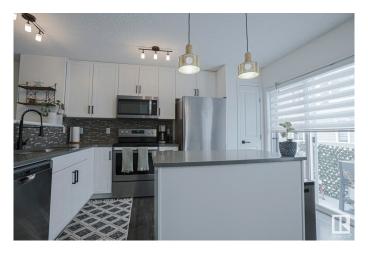

#### \$348.900

3 Bedroom, 2.50 Bathroom, 1,227 sqft Condo / Townhouse on 0.00 Acres

Chappelle Area, Edmonton, AB

Welcome to this stunning 3-bedroom, 2.5-bathroom townhouse in the sought-after community of Chappelle! Featuring a double attached garage, this home offers both convenience and style with a modern kitchen, open-concept main floor, and plenty of natural light. Enjoy exclusive access to Chappelle Gardens recreation centre, complete with a skating rink, splash park, playgrounds, and more! The home is steps away from scenic ponds, community gardens, and walking trails, making it perfect for those who love the outdoors. Plus, with schools, grocery stores, public transit, and all essential amenities nearby, this is an unbeatable location for families and professionals alike.

## Interior

Interior Features ensuite bathroom

Appliances Dishwasher-Built-In, Dryer, Garage Control, Garage Opener,

Refrigerator, Stove-Electric, Washer, Microwave Hood Fan-Two

Heating Forced Air-1, Natural Gas