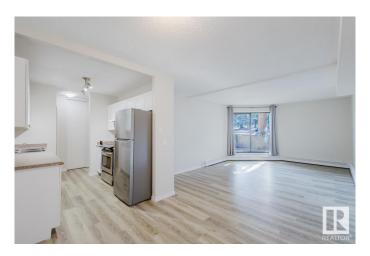

## \$130,000

2 Bedroom, 1.00 Bathroom, 786 sqft Condo / Townhouse on 0.00 Acres

Daly Grove, Edmonton, AB

RENOVATED! NEW APPLIANCES! SOUTH FACING! Welcome to this charming main level 2 bedroom 1 bath unit, located just across from the Laurel neighbourhood. Step inside to NEW flooring and paint throughout. The updated kitchen features a BRAND NEW fridge and dishwasher, plus space for a full-sized dining table. The bright, south-facing living area provides ample sunlight through the patio doors, perfect for relaxing. Both bedrooms have new carpeting and south-facing windows, ensuring plenty of natural light. The centrally located, updated bathroom boasts fresh tiles and cabinets. Enjoy your generously sized, south-facing patio on the main floor, creating the feeling of your own small backyard. Additionally there is a large storage room with built-in shelves to keep everything organized! Don't miss out on this fantastic opportunity!