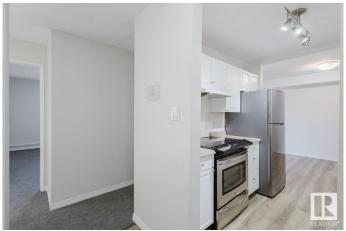

## \$130,000

2 Bedroom, 1.00 Bathroom, 786 sqft Condo / Townhouse on 0.00 Acres

Daly Grove, Edmonton, AB

RENOVATED! NEW APPLIANCES! SOUTH FACING! Welcome to this charming main level 2 bedroom 1 bath unit, located just across from the Laurel neighbourhood. Step inside to NEW flooring and paint throughout. The updated kitchen features a BRAND NEW fridge and dishwasher, plus space for a full-sized dining table. The bright, south-facing living area provides ample sunlight through the patio doors, perfect for relaxing. Both bedrooms have new carpeting and south-facing windows, ensuring plenty of natural light. The centrally located, updated bathroom boasts fresh tiles and cabinets. Enjoy your generously sized, south-facing patio on the main floor, creating the feeling of your own small backyard. Additionally there is a large storage room with built-in shelves to keep everything organized! Don't miss out on this fantastic opportunity!