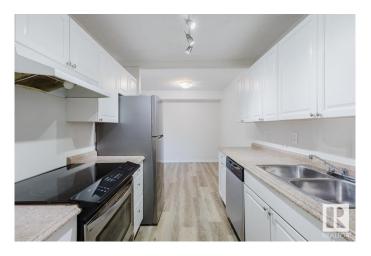

## \$130,000

2 Bedroom, 1.00 Bathroom, 786 sqft Condo / Townhouse on 0.00 Acres

Daly Grove, Edmonton, AB

RENOVATED! NEW APPLIANCES! SOUTH FACING! Welcome to this charming main level 2 bedroom 1 bath unit, located just across from the Laurel neighbourhood. Step inside to NEW flooring and paint throughout. The updated kitchen features a BRAND NEW fridge and dishwasher, plus space for a full-sized dining table. The bright, south-facing living area provides ample sunlight through the patio doors, perfect for relaxing. Both bedrooms have new carpeting and south-facing windows, ensuring plenty of natural light. The centrally located, updated bathroom boasts fresh tiles and cabinets. Enjoy your generously sized, south-facing patio on the main floor, creating the feeling of your own small backyard. Additionally there is a large storage room with built-in shelves to keep everything organized! Don't miss out on this fantastic opportunity!