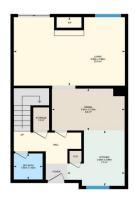

#### Interior

Appliances Dishwasher-Built-In, Dryer, Refrigerator, Stove-Electric, Washer

Heating Forced Air-1, Natural Gas

Stories 2

Has Basement Yes

Basement Full, Partially Finished