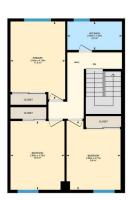

# \$210,000

3 Bedroom, 1.50 Bathroom, 1,150 sqft Condo / Townhouse on 0.00 Acres

Dunluce, Edmonton, AB

Attention first time home buyers and investors! This affordable & charming townhouse in North Edmonton is ready for you to call your own and features 3-bedrooms, 1.5-bathrooms with a partially finished with a large den. This is opportunity you've been waiting for. Step inside to find a bright and spacious living area with large windows that fill the space with natural light, a wood burning fire place and a deck off the living space to your private, fenced, west facing back yard. The functional kitchen/dining offers ample cabinetry, a pantry and enough space for a six setting table making meal prep and entertaining a breeze. Upstairs, you'll find three generous-sized bedrooms and a full bathroom.

#### **Essential Information**

MLS® # E4425330 Price \$210,000

Bedrooms 3

Bathrooms 1.50

Full Baths 1

Half Baths 1

Square Footage 1,150

Acres 0.00