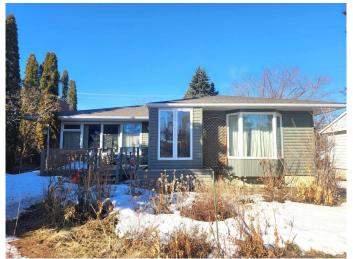

#### \$599.900

3 Bedroom, 2.00 Bathroom, 1,379 sqft Single Family on 0.00 Acres

Belgravia, Edmonton, AB

Incredible Opportunity! This 1,378 sq.ft bungalow is set on a spacious 60 ft x 101 ft (6012 sq.ft - 558 mÂ2) lot in the desirable Belgravia neighborhood. With great potential for first-time buyers, growing families, builders, and investors, this home offers plenty of possibilities. The bright and open main floor is flooded with natural light and features 3 bedrooms, a 3-piece bathroom, kitchen, and hardwood flooring throughout. The fully finished basement, accessible via a separate entrance, includes a kitchen, den, 3-piece bathroom, and a large recreation room. Recent updates include newer windows, roof, and furnace. Conveniently located within walking distance to U of A, hospital, schools, and LRT system, and just blocks from the river valley and an extensive trail network.