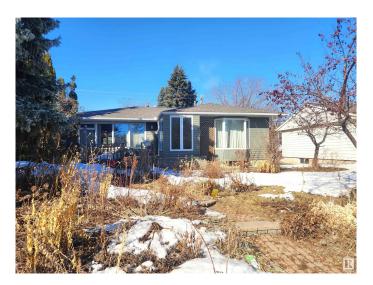

#### \$599.900

3 Bedroom, 2.00 Bathroom, 1,379 sqft Single Family on 0.00 Acres

Belgravia, Edmonton, AB

Incredible Opportunity! This 1,378 sq.ft bungalow is set on a spacious 60 ft x 101 ft (6012 sq.ft - 558 mÂ2) lot in the desirable Belgravia neighborhood. With great potential for first-time buyers, growing families, builders, and investors, this home offers plenty of possibilities. The bright and open main floor is flooded with natural light and features 3 bedrooms, a 3-piece bathroom, kitchen, and hardwood flooring throughout. The fully finished basement, accessible via a separate entrance, includes a kitchen, den, 3-piece bathroom, and a large recreation room. Recent updates include newer windows, roof, and furnace. Conveniently located within walking distance to U of A, hospital, schools, and LRT system, and just blocks from the river valley and an extensive trail network.

#### **Essential Information**

MLS® # E4425666 Price \$599,900

Bedrooms 3

Bathrooms 2.00

Full Baths 2

Square Footage 1,379

Acres 0.00

Year Built 1953