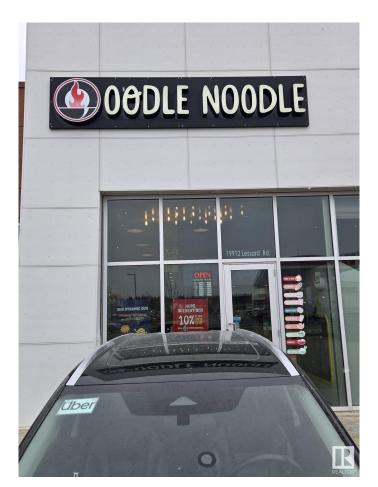

# \$199,000 - 19912 Lessard Road, Edmonton

MLS® #E4426132

### \$199,000

0 Bedroom, 0.00 Bathroom, Business on 0.00 Acres

Edgemont (Edmonton), Edmonton, AB

Hurry up and grab this red hot opportunity to own a profitable business in the city!!! Become part of a very successful and well established noodle franchise in Edmonton. Excellent location, Strong sales and profitable business with ample growth potential!! Transition training will be provided in store for the buyer. PLEASE DON'T APPROACH TO ANY STAFF OR INQUIRE AT THE LOCATION.

# **Community Information**

Address 19912 Lessard Road

Area Edmonton

Subdivision Edgemont (Edmonton)

City Edmonton
County ALBERTA

Province AB

Postal Code T6M 0T9