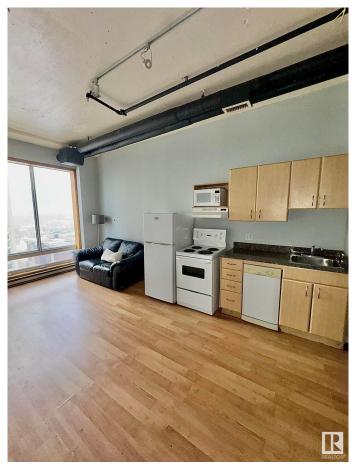

#### \$90,000

1 Bedroom, 1.00 Bathroom, 431 sqft Condo / Townhouse on 0.00 Acres

Downtown (Edmonton), Edmonton, AB

Under City Assessed Value! Located in the heart of downtown, this charming 1-bedroom apartment offers stunning south views of the river valley and the city skyline from the 14th floor. Perfect for investors (short term rental friendly building) or those seeking affordable living. The unit provides easy access to the LRT line just below the building. A great opportunity for savvy investors or first-time buyers looking for value in a prime location. Don't miss out on this affordable downtown gem!

#### Interior

| Appliances   | Dryer, Refrigerator, Stove-Electric, Washer |
|--------------|---------------------------------------------|
| Heating      | Baseboard, Electric                         |
| # of Stories | 18                                          |
| Stories      | 9                                           |
| Has Basement | Yes                                         |
| Basement     | None, No Basement                           |