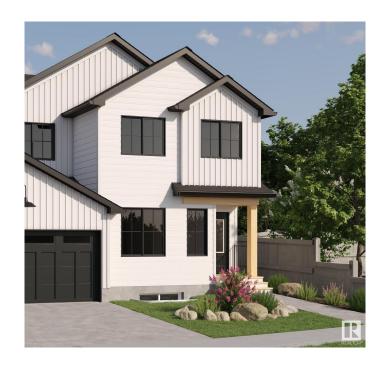

## \$429.998

3 Bedroom, 2.50 Bathroom, 1,390 sqft Single Family on 0.00 Acres

Marquis, Edmonton, AB

Welcome to this brand new half duplex the "Dakota D― Built by the award winning builder Pacesetter homes and is located in one of Edmonton's newest north east communities of Marquis. With over 1390 square Feet, this opportunity is perfect for a young family or young couple. Your main floor as you enter has a large living area with a center kitchen perfect for entertaining that's wide open to the dining/nook area. The main floor has luxury vinyl plank through and an upgraded kitchen with quartz counter tops. The second level has a the 3 good size bedrooms and 2 full bathrooms with the stackable laundry area. This duplex also comes with a an oversized detached parking pad\*\*\* Photo used is of an artist rendering, home is under construction and will be complete by September of this year\*\*\*