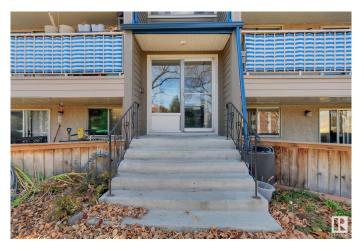

#### \$100,000

2 Bedroom, 1.00 Bathroom, 883 sqft Condo / Townhouse on 0.00 Acres

Queen Mary Park, Edmonton, AB

This charming ground-floor, 2-bedroom condo in the desirable Mark II building offers a bright and contemporary living space. Recently updated with newer appliances in kitchen and laundry, new taps/faucets and lighting. The unit also features the convenience of an in-suite washer and dryer, along with ample storage space. Perfectly located in downtown, it's within walking distance of Grant MacEwan University and just minutes from NAIT. Situated in a peaceful, safe and well-maintained building, this condo provides the ideal blend of comfort and convenience. Whether you're looking for a starter home, a student residence, or a rental property, this move-in-ready gem is a fantastic opportunity!

#### **Exterior**

Exterior Wood, Stucco

Exterior Features Fenced, Low Maintenance Landscape, Playground Nearby, Public

Transportation, Schools, Shopping Nearby

Roof Tar & T

Construction Wood, Stucco

Foundation Concrete Perimeter