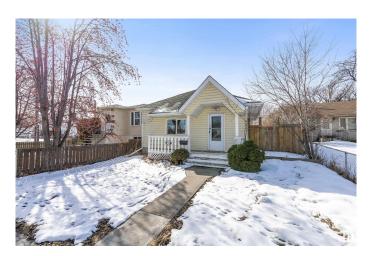

### \$219,900

3 Bedroom, 1.00 Bathroom, 828 sqft Single Family on 0.00 Acres

Montrose (Edmonton), Edmonton, AB

Discover this cozy two bedroom bungalow with a large double detached garage. This home has curb appeal with a partially covered front deck. The entrance opens to a living room with new vinyl plank flooring and fresh, neutral paint throughout. The modern kitchen has espresso coloured cabinetry. The two bedrooms have brand new carpet. The renovated four-piece bathroom also has the stacked washer dryer. The layout is complete with a small den which could be an office or perfect for additional storage. This home has a newer furnace, new flooring, new paint and so much more. Close to Montrose School and next to Montrose Park. This is a cozy place to call home!