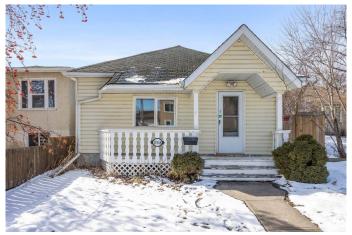

### \$219,900

3 Bedroom, 1.00 Bathroom, 828 sqft Single Family on 0.00 Acres

Montrose (Edmonton), Edmonton, AB

Discover this cozy two bedroom bungalow with a large double detached garage. This home has curb appeal with a partially covered front deck. The entrance opens to a living room with new vinyl plank flooring and fresh, neutral paint throughout. The modern kitchen has espresso coloured cabinetry. The two bedrooms have brand new carpet. The renovated four-piece bathroom also has the stacked washer dryer. The layout is complete with a small den which could be an office or perfect for additional storage. This home has a newer furnace, new flooring, new paint and so much more. Close to Montrose School and next to Montrose Park. This is a cozy place to call home!