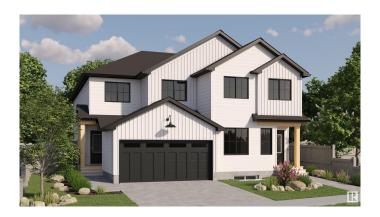

#### \$489,998

3 Bedroom, 2.50 Bathroom, 1,692 sqft Single Family on 0.00 Acres

Marquis, Edmonton, AB

Welcome to this brand new half duplex the "Laniney D― Built by the award winning builder Pacesetter homes and is located in one of Edmonton's newest north east communities of Marquis. With over 1690 square Feet, this opportunity is perfect for a young family or young couple. Your main floor as you enter has a large living area with a center kitchen perfect for entertaining that's wide open to the dining/nook area. The main floor has luxury vinyl plank through and an upgraded kitchen with quartz counter tops. The second level has a the 3 good size bedrooms and 2 full bathrooms with the stackable laundry area and large centered bonus room. This duplex also comes with a double attached garage \*\*\* Photo used is of an artist rendering, home is under construction and will be complete by September of this year\*\*\*