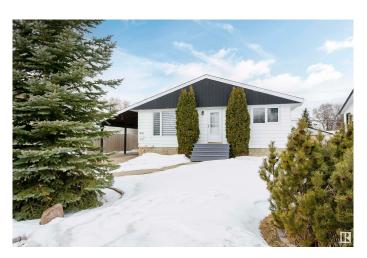

# \$480,000 - 9106 153 Street, Edmonton

MLS® #E4426764

#### \$480,000

5 Bedroom, 2.00 Bathroom, 971 sqft Single Family on 0.00 Acres

Jasper Park, Edmonton, AB

Attention Families, Developers and Investors! This well-maintained home on a 50' x 148' lot in Jasper Park offers 687 sq/m of prime redevelopment potential. Featuring a double detached garage, west-facing backyard, front driveway, and rear alley access, it's ideal for families, tenants, or developers seeking their next multi-unit project. Conveniently located near West Edmonton Mall, Whitemud Drive, Downtown, and the upcoming West Valley LRT line. Don't miss this excellent opportunity!