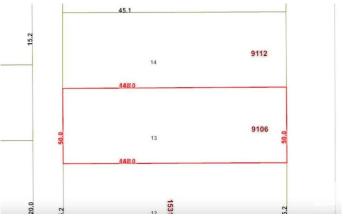

#### \$480,000

5 Bedroom, 2.00 Bathroom, 971 sqft Single Family on 0.00 Acres

Jasper Park, Edmonton, AB

Attention Families, Developers and Investors! This well-maintained home on a 50' x 148' lot in Jasper Park offers 687 sq/m of prime redevelopment potential. Featuring a double detached garage, west-facing backyard, front driveway, and rear alley access, it's ideal for families, tenants, or developers seeking their next multi-unit project. Conveniently located near West Edmonton Mall, Whitemud Drive, Downtown, and the upcoming West Valley LRT line. Don't miss this excellent opportunity!

# **Community Information**

Address 9106 153 Street

Area Edmonton

Subdivision Jasper Park

City Edmonton
County ALBERTA

Province AB

Postal Code T5R 1P6