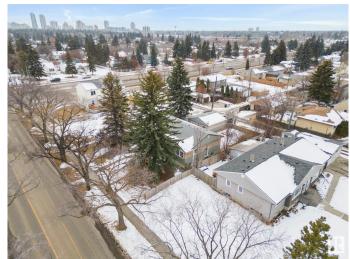

# **Community Information**

Address 11112/11116 116 Street

Area Edmonton

Subdivision Prince Rupert

City Edmonton
County ALBERTA

Province AB

Postal Code T5G 2V6

## **Exterior**

Exterior Wood, Stucco

Exterior Features Back Lane, Flat Site, Public Swimming Pool, Public Transportation,

Schools, Shopping Nearby, View Downtown

Roof Asphalt Shingles

Construction Wood, Stucco