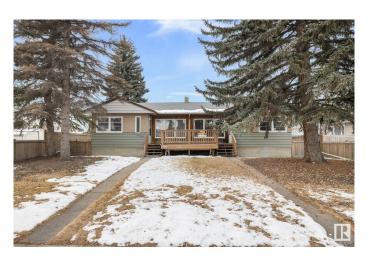

### \$599,900

2 Bedroom, 4.00 Bathroom, 1,576 sqft Single Family on 0.00 Acres

Prince Rupert, Edmonton, AB

4PLEX!!!! Calling all investors!!! Now is the time to invest in Edmonton in this well located 4plex close to downtown on a RS zoned 754 sq m2 lot. The upper units have 2 bed 1 bath and the lower units are 1 bed 1 bath. This property has had some upgrades over the years including new shingles (last year), HWT, one new furnace, weeping tile and sump (approx 10 years ago), some windows, and various renovations to each unit. The property also features a double heated garage and plenty of parking out back. This amazing starter investment property is close to GMAC and NAIT, blocks from downtown and a short drive to the Royal Alex. Rent it out, live in it, or use the income as a holding property until you want to redevelop.

#### **Essential Information**

MLS® # E4426851 Price \$599,900

Bedrooms 2

Bathrooms 4.00

Full Baths 4

Square Footage 1,576
Acres 0.00
Year Built 1954

Type Single Family

Sub-Type 4PLEX

Style Bungalow

Status Active