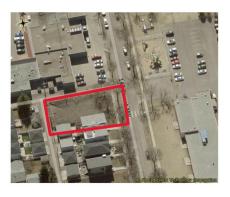

#### \$600,000

0 Bedroom, 0.00 Bathroom, Single Family on 0.00 Acres

Parkview, Edmonton, AB

This 600 SQM corner lot in the heart of Parkview offers exceptional potential for future development. The seller has rezoned it to Small-Medium Scale Transition Residential Zone, allowing for residential developments up to four storeys, including row housing and multi-unit housing. Single detached, semi-detached, and duplex homes are only permitted as part of a larger multi-unit project. The zoning provides a transition between small-scale and larger-scale residential developments, while also allowing limited community and commercial spaces to serve local residents. Parkview is one of Edmonton's most desirable communities, offering tree-lined streets, spacious lots, and stunning ravine views just minutes from downtown. With a strong sense of community, local shops, parks, and river valley trails, it is an ideal place to live. The neighborhood is served by Parkview School (K-9) and St. Rose Junior High, making it a perfect location for families seeking urban convenience with natural beauty.

### Exterior

Exterior Features Commercial, Corner Lot, Playground Nearby, Public Transportation, Schools, Shopping Nearby, See Remarks