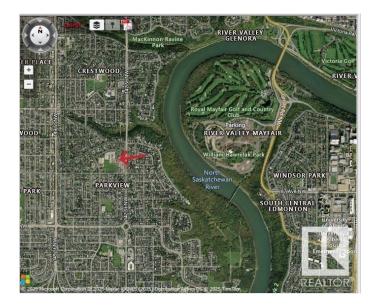

9115 143 St-Location

9115 143 St-Location

# **Community Information**

| Address     | 9115 143 St |
|-------------|-------------|
| Area        | Edmonton    |
| Subdivision | Parkview    |
| City        | Edmonton    |
| County      | ALBERTA     |
| Province    | AB          |
| Postal Code | T5R 0P5     |