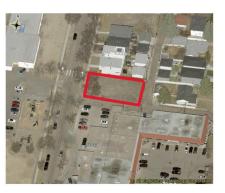

#### \$600,000

0 Bedroom, 0.00 Bathroom, Single Family on 0.00 Acres

Parkview, Edmonton, AB

This 600 SQM corner lot in the heart of Parkview offers exceptional potential for future development. The seller has rezoned it to Small-Medium Scale Transition Residential Zone, allowing for residential developments up to four storeys, including row housing and multi-unit housing. Single detached, semi-detached, and duplex homes are only permitted as part of a larger multi-unit project. The zoning provides a transition between small-scale and larger-scale residential developments, while also allowing limited community and commercial spaces to serve local residents. Parkview is one of Edmonton's most desirable communities, offering tree-lined streets, spacious lots, and stunning ravine views just minutes from downtown. With a strong sense of community, local shops, parks, and river valley trails, it is an ideal place to live. The neighborhood is served by Parkview School (K-9) and St. Rose Junior High, making it a perfect location for families seeking urban convenience with natural beauty.

### Exterior

Exterior Features Commercial, Corner Lot, Playground Nearby, Public Transportation, Schools, Shopping Nearby, See Remarks