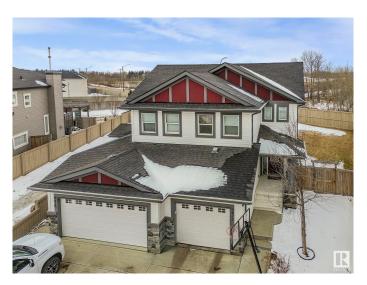

#### \$429.900

3 Bedroom, 2.50 Bathroom, 1,302 sqft Single Family on 0.00 Acres

Secord, Edmonton, AB

Lovely No Condo Fee Half Duplex nestled on a LARGE Pie shaped lot in west Edmonton's Secord neighborhood featuring 1300 SF of living space, 3 bedrooms and 2.5 baths. This duplex is bright with a nice layout, the Kitchen has quartz counters, side pantry, SS appliances and ample counter cabinet space. The primary bedroom has a walk-in closet and ensuite + upper floor laundry. If you need additional parking the Extra Long driveway can accommodate 2 more vehicles with ease! The yard is Massive and comes fully landscaped, fenced and equipped with a deck. Close to all types of amenities and easy access to Yellowhead Trail and Anthony Henday. All appliances included.

#### **Essential Information**

MLS® # E4426914 Price \$429,900

Bedrooms 3

Bathrooms 2.50

Full Baths 2

Half Baths 1

Square Footage 1,302

Acres 0.00

Year Built 2016

Type Single Family
Sub-Type Half Duplex

Style 2 Storey
Status Active