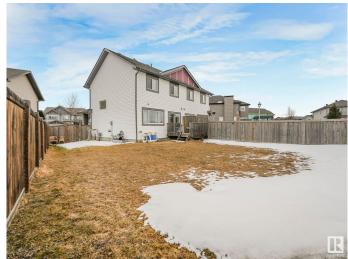

#### \$429.900

3 Bedroom, 2.50 Bathroom, 1,302 sqft Single Family on 0.00 Acres

Secord, Edmonton, AB

Lovely No Condo Fee Half Duplex nestled on a LARGE Pie shaped lot in west Edmonton's Secord neighborhood featuring 1300 SF of living space, 3 bedrooms and 2.5 baths. This duplex is bright with a nice layout, the Kitchen has quartz counters, side pantry, SS appliances and ample counter cabinet space. The primary bedroom has a walk-in closet and ensuite + upper floor laundry. If you need additional parking the Extra Long driveway can accommodate 2 more vehicles with ease! The yard is Massive and comes fully landscaped, fenced and equipped with a deck. Close to all types of amenities and easy access to Yellowhead Trail and Anthony Henday. All appliances included.

#### **Exterior**

Exterior Wood, Stone, Vinyl

Exterior Features Fenced, Golf Nearby, Landscaped, Playground Nearby, Public

Swimming Pool, Public Transportation, Schools, Shopping Nearby, See

Remarks

Roof Asphalt Shingles
Construction Wood, Stone, Vinyl
Foundation Concrete Perimeter