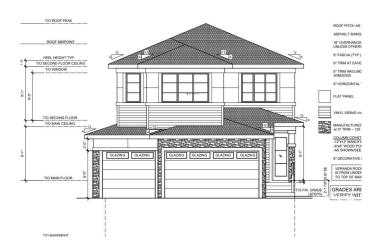

## \$729,900

3 Bedroom, 4.00 Bathroom, 2,353 sqft Single Family on 0.00 Acres

Woodbend, Leduc, AB

TRIPLE CAR GARAGE || Main door Open to above foyer welcomes you to the home. Open to above Living area with feature wall & electric fireplace. Den on main floor could be used as bedroom and full bathroom.