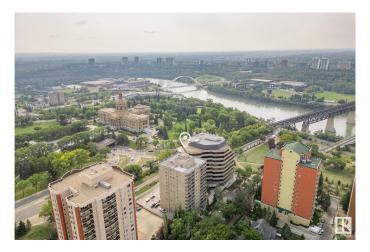

## \$225,000

2 Bedroom, 2.00 Bathroom, 796 sqft Condo / Townhouse on 0.00 Acres

WîhkwÃantôwin, Edmonton, AB

A high-rise near the beating heart of Edmonton. Let's cut to the chase. \*\*\*\*\* Features: \*\* The River, Bridges, the Park & Trails are all within sight! PRIME location & Stunning views. \*\* 1-minute walk to LRT station. \*\* Quick and easy access to the University of Alberta, MacEwan University, & Edmonton downtown core. \*\* In-suite laundry. \*\* Covered balcony facing an expansive greenery. \*\* 2 bedrooms and 1 storage room. Master bedroom with an ensuite bath. \*\* U-shaped kitchen is chef's delight. \*\* 1 Underground parking stall. \*\* Condo fee covers ALL utilities, including electricity, heat, water/sewer & underground parking stall. With elevator and at the 11th floor with a lucky unit number 1108. \*\*\*\*\* Home is what you make it! Move in & Enjoy living!!