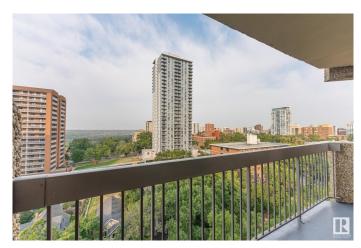

## \$225,000

2 Bedroom, 2.00 Bathroom, 796 sqft Condo / Townhouse on 0.00 Acres

WîhkwÃantôwin, Edmonton, AB

A high-rise near the beating heart of Edmonton. Let's cut to the chase. \*\*\*\*\* Features: \*\* The River, Bridges, the Park & Trails are all within sight! PRIME location & Stunning views. \*\* 1-minute walk to LRT station. \*\* Quick and easy access to the University of Alberta, MacEwan University, & Edmonton downtown core. \*\* In-suite laundry. \*\* Covered balcony facing an expansive greenery. \*\* 2 bedrooms and 1 storage room. Master bedroom with an ensuite bath. \*\* U-shaped kitchen is chef's delight. \*\* 1 Underground parking stall. \*\* Condo fee covers ALL utilities, including electricity, heat, water/sewer & underground parking stall. With elevator and at the 11th floor with a lucky unit number 1108. \*\*\*\*\* Home is what you make it! Move in & Enjoy living!!