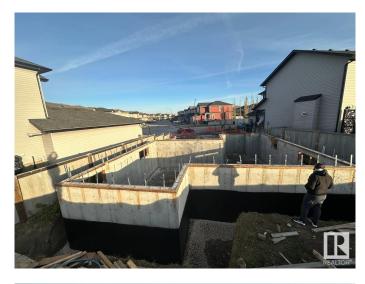

#### \$340,000

0 Bedroom, 0.00 Bathroom, Single Family on 0.00 Acres

Robinson, Leduc, AB

Located in modern Robinson neighborhood in Leduc, lot with an existing foundation, walls with waterproofing, offering a solid start for your next build. Includes blueprints for 2300 sq ft home. Windows and doors (included in price) are sitting and waiting to be installed.