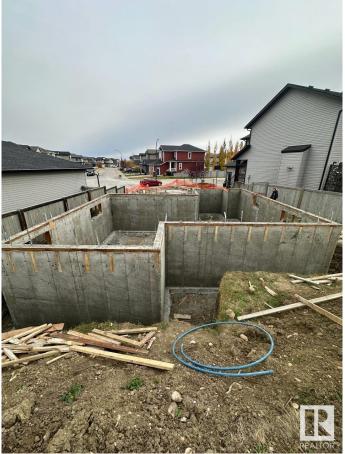

#### \$340,000

0 Bedroom, 0.00 Bathroom, Single Family on 0.00 Acres

Robinson, Leduc, AB

Located in modern Robinson neighborhood in Leduc, lot with an existing foundation, walls with waterproofing, offering a solid start for your next build. Includes blueprints for 2300 sq ft home. Windows and doors (included in price) are sitting and waiting to be installed.