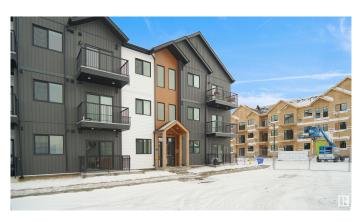

# \$234,998

2 Bedroom, 2.00 Bathroom, 697 sqft Condo / Townhouse on 0.00 Acres

Secord, Edmonton, AB

Welcome to Nordic Village in Secord, where we master the art of Scandinavian design. This urban flat is StreetSide Developments "Sisu" model which has modern Nordic farmhouse architecture and energy efficient construction, our maintenance free townhomes & urban flats offer the amenities you need â€" without the big price tag. Here's what you can expect to find in this exciting new West Edmonton community. Modern finishes including quartz counters & vinyl plank flooring. Ample visitor parking, close to all amenities and much more.
\*\*\* This unit is almost complete the photos used are of the same unit and colors may vary, should be complete by the end of June \*\*\*