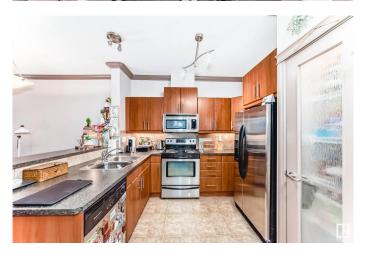

### \$199,900

1 Bedroom, 1.00 Bathroom, 589 sqft Condo / Townhouse on 0.00 Acres

Ritchie, Edmonton, AB

Welcome to Ritchie This air-conditioned ground-level condo offers the perfect blend of comfort and convenience. Featuring a 1 bed + den layout with 9 ft ceilings, in-suite laundry, and a cozy fireplace, it's designed for modern living. The patio comes with a gas line. Enjoy titled underground parking, a storage unit, and top-notch building amenities, including a gym, wash bay, and guest suites. Steps from Whyte Ave this unit is next to all the amenities, this is the perfect home for students, professionals, or investors. Don't miss out!

#### Interior

Appliances Air Conditioning-Central, Dishwasher - Energy Star, Dryer, Garage

Opener, Microwave Hood Fan, Refrigerator, Stove-Electric, Washer

Heating Hot Water, Natural Gas