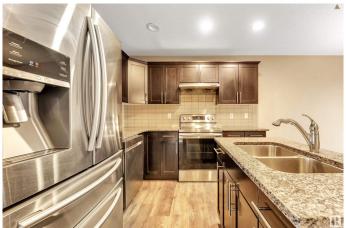

### \$445,000

3 Bedroom, 2.50 Bathroom, 1,337 sqft Single Family on 0.00 Acres

Tamarack, Edmonton, AB

Located in the family-friendly community of Tamarack, this home offers convenience with schools, parks, shopping, and major roadways just minutes away. The spacious interior features dark brown vinyl plank flooring, a cozy 36" fireplace with a custom mantle, and a stunning kitchen with granite countertops, a corner pantry, and a full-height tile backsplash. Upstairs, enjoy a master retreat with a 4-piece ensuite, plus three additional bedrooms and a main 4-piece bathroom. Perfect for family living. THE HOUSE HAS FRESH PAINT AND STAINLESS STEEL APPLIANCES!!

## Interior

Interior Features ensuite bathroom

Appliances Dishwasher-Built-In, Dryer, Hood Fan, Refrigerator, Stove-Electric,

Washer, Window Coverings

Heating Forced Air-1, Natural Gas

Fireplace Yes

Fireplaces See Remarks