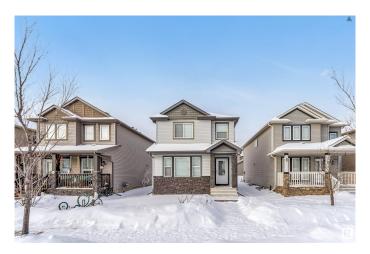

### \$445,000

3 Bedroom, 2.50 Bathroom, 1,337 sqft Single Family on 0.00 Acres

Tamarack, Edmonton, AB

Located in the family-friendly community of Tamarack, this home offers convenience with schools, parks, shopping, and major roadways just minutes away. The spacious interior features dark brown vinyl plank flooring, a cozy 36" fireplace with a custom mantle, and a stunning kitchen with granite countertops, a corner pantry, and a full-height tile backsplash. Upstairs, enjoy a master retreat with a 4-piece ensuite, plus three additional bedrooms and a main 4-piece bathroom. Perfect for family living. THE HOUSE HAS FRESH PAINT AND STAINLESS STEEL APPLIANCES!!

## Interior

Interior Features ensuite bathroom

Appliances Dishwasher-Built-In, Dryer, Hood Fan, Refrigerator, Stove-Electric,

Washer, Window Coverings

Heating Forced Air-1, Natural Gas

Fireplace Yes

Fireplaces See Remarks