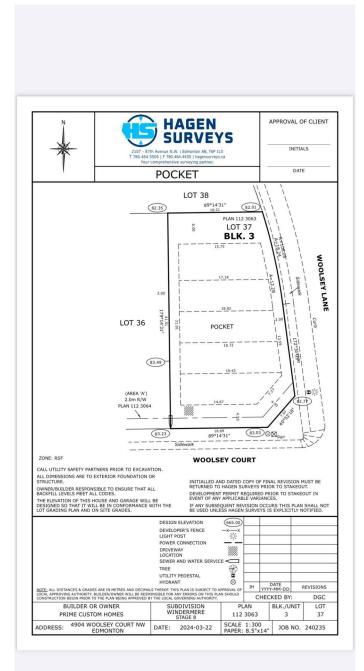

# **\$700,000 - 4904 Woolsey Court, Edmonton**

MLS® #E4427316

### \$700,000

0 Bedroom, 0.00 Bathroom, Single Family on 0.00 Acres

Windermere, Edmonton, AB

One Of the Last Opportunity In West Point Windermere (A community Surrounded By Multi Million Dollar Mansions)... High Visibility \*\*CORNER LOT\*\* with over 60+ front Building Pocket 9637 sq ft Estate Lot.. Close To School, Shopping, Golf Courses, N-Sask River, Walking trails ETC..

# **Community Information**

Address 4904 Woolsey Court

Area Edmonton
Subdivision Windermere

City Edmonton
County ALBERTA

Province AB

Postal Code T6W 2B9