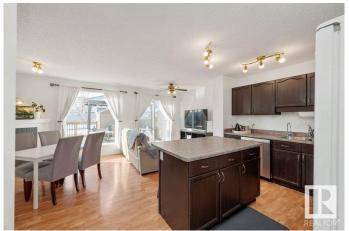

#### \$380,000

2 Bedroom, 2.50 Bathroom, 1,192 sqft Single Family on 0.00 Acres

Silver Berry, Edmonton, AB

Welcome to this 2-bedroom, 2.5-bathroom half duplex in the sought-after community of Silver Berry! Featuring an open-concept design and brand-new carpet, this home offers both comfort and style. The two spacious bedrooms include a primary suite with a 4-piece ensuite and dual walk-in closets. Enjoy the convenience of a single attached garage and the luxury of a massive backyardâ€"perfect for entertaining or relaxing. Located near The Meadows Rec Centre, Market at The Meadows, and scenic walking trails, with easy access to Anthony Henday and Whitemud Drive, this is truly a place to call home!

### Interior

Interior Features ensuite bathroom

Appliances Dishwasher-Built-In, Dryer, Garage Control, Garage Opener,

Oven-Microwave, Refrigerator, Storage Shed, Stove-Electric, Washer,

Window Coverings

Heating Forced Air-1, Natural Gas