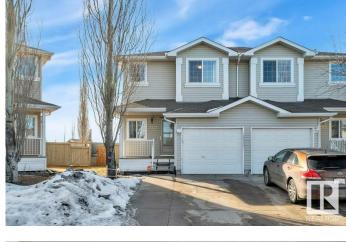

# \$380,000 - 2909 23 Street, Edmonton

MLS® #E4427334

#### \$380,000

2 Bedroom, 2.50 Bathroom, 1,192 sqft Single Family on 0.00 Acres

Silver Berry, Edmonton, AB

Welcome to this 2-bedroom, 2.5-bathroom half duplex in the sought-after community of Silver Berry! Featuring an open-concept design and brand-new carpet, this home offers both comfort and style. The two spacious bedrooms include a primary suite with a 4-piece ensuite and dual walk-in closets. Enjoy the convenience of a single attached garage and the luxury of a massive backyardâ€"perfect for entertaining or relaxing. Located near The Meadows Rec Centre, Market at The Meadows, and scenic walking trails, with easy access to Anthony Henday and Whitemud Drive, this is truly a place to call home!

#### **Exterior**

Exterior Wood, Vinyl

Exterior Features Fenced, Landscaped, Playground Nearby, Public Transportation,

Schools, Shopping Nearby

Roof Asphalt Shingles

Construction Wood, Vinyl

Foundation Concrete Perimeter