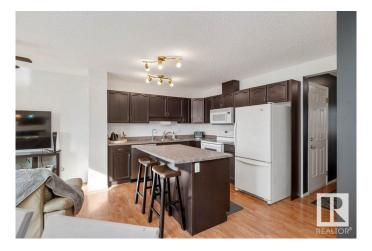

#### \$380,000

2 Bedroom, 2.50 Bathroom, 1,192 sqft Single Family on 0.00 Acres

Silver Berry, Edmonton, AB

Welcome to this 2-bedroom, 2.5-bathroom half duplex in the sought-after community of Silver Berry! Featuring an open-concept design and brand-new carpet, this home offers both comfort and style. The two spacious bedrooms include a primary suite with a 4-piece ensuite and dual walk-in closets. Enjoy the convenience of a single attached garage and the luxury of a massive backyardâ€"perfect for entertaining or relaxing. Located near The Meadows Rec Centre, Market at The Meadows, and scenic walking trails, with easy access to Anthony Henday and Whitemud Drive, this is truly a place to call home!

### Interior

Interior Features ensuite bathroom

Appliances Dishwasher-Built-In, Dryer, Garage Control, Garage Opener,

Oven-Microwave, Refrigerator, Storage Shed, Stove-Electric, Washer,

Window Coverings

Heating Forced Air-1, Natural Gas