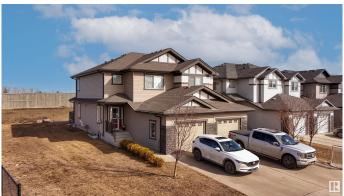

#### \$445.000

3 Bedroom, 2.50 Bathroom, 1,426 sqft Single Family on 0.00 Acres

Fraser, Edmonton, AB

This 2-storey half-duplex offers 3 bedrooms, 2.5 bathrooms, and an oversized single-attached garage. The main floor features hardwood flooring, a spacious living room, dining area, and kitchen with quartz countertops and a corner pantry. A half-bath and laundry area complete this level. Upstairs, the large primary bedroom includes a walk-in closet and ensuite with a walk-in shower. The unfinished basement awaits your touch. The backyard is huge! Enjoy the spacious, landscaped, fenced yard with a large deck, perfect for outdoor living and entertaining. Located in a quiet cul-de-sac, close to the Anthony Henday and all amenities.

#### **Exterior**

Exterior Wood, Vinyl

Exterior Features Cul-De-Sac, Fenced, Landscaped, Park/Reserve, Public Transportation,

Schools, Shopping Nearby

Roof Asphalt Shingles

Construction Wood, Vinyl

Foundation Concrete Perimeter