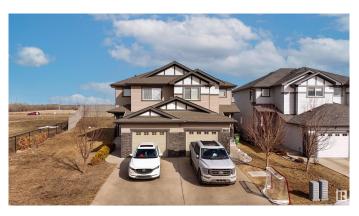

#### \$445.000

3 Bedroom, 2.50 Bathroom, 1,426 sqft Single Family on 0.00 Acres

Fraser, Edmonton, AB

This 2-storey half-duplex offers 3 bedrooms, 2.5 bathrooms, and an oversized single-attached garage. The main floor features hardwood flooring, a spacious living room, dining area, and kitchen with quartz countertops and a corner pantry. A half-bath and laundry area complete this level. Upstairs, the large primary bedroom includes a walk-in closet and ensuite with a walk-in shower. The unfinished basement awaits your touch. The backyard is huge! Enjoy the spacious, landscaped, fenced yard with a large deck, perfect for outdoor living and entertaining. Located in a quiet cul-de-sac, close to the Anthony Henday and all amenities.

#### **Exterior**

Exterior Wood, Vinyl

Exterior Features Cul-De-Sac, Fenced, Landscaped, Park/Reserve, Public Transportation,

Schools, Shopping Nearby

Roof Asphalt Shingles

Construction Wood, Vinyl

Foundation Concrete Perimeter