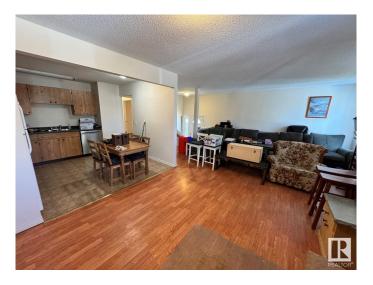

## \$194,900

4 Bedroom, 1.00 Bathroom, 1,055 sqft Condo / Townhouse on 0.00 Acres

La Perle, Edmonton, AB

\*Please note\* property is sold "as is where is at time of possessionâ€. No warranties or representations

#### Interior

Appliances See Remarks

Heating Forced Air-1, Natural Gas

Stories 1

Has Basement Yes

Basement Full, Partially Finished