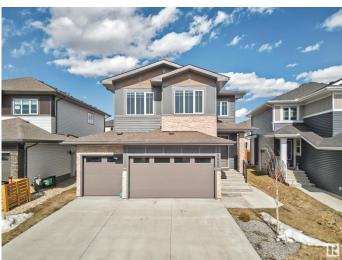

# \$800,000 - 5805 Pelerin Crescent, Beaumont

MLS® #E4427409

#### \$800,000

6 Bedroom, 5.00 Bathroom, 2,597 sqft Single Family on 0.00 Acres

Place Chaleureuse, Beaumont, AB

Welcome to your dream home in the heart of Beaumont! This stunning, two-storey residence offers an impressive 2,596 sq. ft. of stylish and desirable living space, seamlessly blending contemporary design with functional elegance. With six spacious bedrooms and four well-appointed bathrooms, this home is perfect for families seeking comfort and sophistication.Step inside to discover the bright and open concept main floor featuring a versatile bedroom with an full bathroom – ideal for guests or multi-generational living. The chef's kitchen is complemented by an additional SPICE KITCHEN. Upstairs, you'll find the luxurious bonus room and master complete with a 5-piece ensuite, providing a serene retreat for relaxation. Two additional bedrooms upstairs ensure ample space for family members. One of the home's standout features is the fully finished, 2-bedroom LEGAL SUITE offering endless possibilities as an income! DO NOT MISS OUT!!