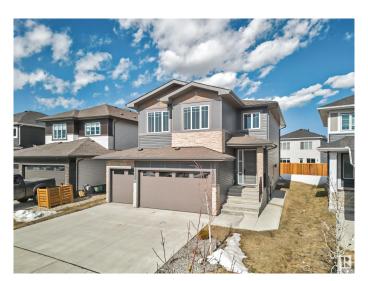

# \$800,000 - 5805 Pelerin Crescent, Beaumont

MLS® #E4427409

#### \$800,000

6 Bedroom, 5.00 Bathroom, 2,597 sqft Single Family on 0.00 Acres

Place Chaleureuse, Beaumont, AB

Welcome to your dream home in the heart of Beaumont! This stunning, two-storey residence offers an impressive 2,596 sq. ft. of stylish and desirable living space, seamlessly blending contemporary design with functional elegance. With six spacious bedrooms and four well-appointed bathrooms, this home is perfect for families seeking comfort and sophistication.Step inside to discover the bright and open concept main floor featuring a versatile bedroom with an full bathroom – ideal for guests or multi-generational living. The chef's kitchen is complemented by an additional SPICE KITCHEN. Upstairs, you'll find the luxurious bonus room and master complete with a 5-piece ensuite, providing a serene retreat for relaxation. Two additional bedrooms upstairs ensure ample space for family members. One of the home's standout features is the fully finished, 2-bedroom LEGAL SUITE offering endless possibilities as an income! DO NOT MISS OUT!!