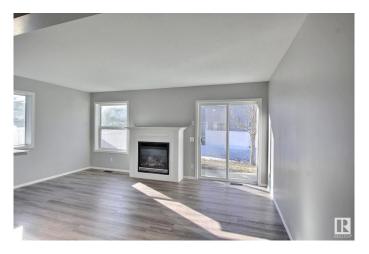

#### \$299,000

3 Bedroom, 1.50 Bathroom, 1,201 sqft Condo / Townhouse on 0.00 Acres

Ellerslie, Edmonton, AB

This well-maintained townhome in Stonebridge offers modern design and functionality with an open-concept main floor. Kitchen features maple cabinets and stainless-steel appliances and connects to a living room with gas fireplace and lots of natural light. Upstairs, you'll find three large bedrooms, including a master suite with a walk-in closet. The unfinished basement offers plenty of storage and future development potential. Furnace, HWT and kitchen appliances replaced in 2022. Additional features include an attached single garage and parking pad for an extra vehicle. Located near Ellerslie Rd, 91st St shopping and dining, and quick access to the Anthony Henday. This home is perfect for a family or investment opportunity. Note virtual staging added to imagine the space.