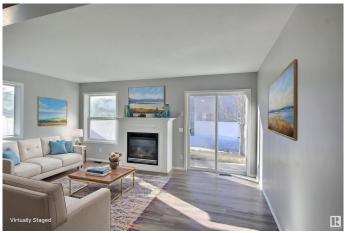

#### \$299,000

3 Bedroom, 1.50 Bathroom, 1,201 sqft Condo / Townhouse on 0.00 Acres

Ellerslie, Edmonton, AB

This well-maintained townhome in Stonebridge offers modern design and functionality with an open-concept main floor. Kitchen features maple cabinets and stainless-steel appliances and connects to a living room with gas fireplace and lots of natural light. Upstairs, you'll find three large bedrooms, including a master suite with a walk-in closet. The unfinished basement offers plenty of storage and future development potential. Furnace, HWT and kitchen appliances replaced in 2022. Additional features include an attached single garage and parking pad for an extra vehicle. Located near Ellerslie Rd, 91st St shopping and dining, and quick access to the Anthony Henday. This home is perfect for a family or investment opportunity. Note virtual staging added to imagine the space.