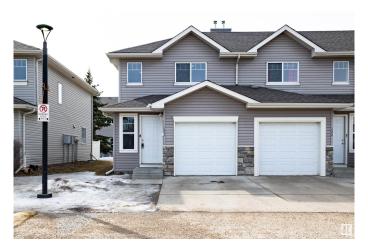

# \$299,000 - 123 230 Edwards Drive, Edmonton

MLS® #E4427484

#### \$299,000

3 Bedroom, 1.50 Bathroom, 1,201 sqft Condo / Townhouse on 0.00 Acres

Ellerslie, Edmonton, AB

This well-maintained townhome in Stonebridge offers modern design and functionality with an open-concept main floor. Kitchen features maple cabinets and stainless-steel appliances and connects to a living room with gas fireplace and lots of natural light. Upstairs, you'll find three large bedrooms, including a master suite with a walk-in closet. The unfinished basement offers plenty of storage and future development potential. Furnace, HWT and kitchen appliances replaced in 2022. Additional features include an attached single garage and parking pad for an extra vehicle. Located near Ellerslie Rd, 91st St shopping and dining, and quick access to the Anthony Henday. This home is perfect for a family or investment opportunity. Note virtual staging added to imagine the space.

#### **Exterior**

Exterior Wood, Vinyl

Exterior Features Airport Nearby, No Back Lane, No Through Road, Schools, Shopping

Nearby

Roof Asphalt Shingles

Construction Wood, Vinyl

Foundation Concrete Perimeter