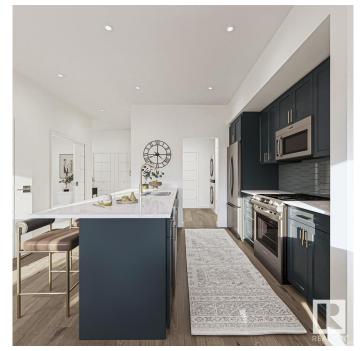

# \$454,899

3 Bedroom, 2.50 Bathroom, 1,668 sqft Condo / Townhouse on 0.00 Acres

Mattson, Edmonton, AB

Welcome to The Rise at Mattson! These attached-garage townhomes offer farmhouse vibes with a modern twist in Southeast Edmonton's highly sought-after Mattson community. Unit 6 is an interior unit as part of a fourplex, featuring our double-attached garage model, the Equinox, which includes 1,623 square feet of living space with an option to develop the basement. . EQUINOX FEATURES: Coastal Contemporary Exterior Gorgeous Galley Kitchen Cozy Dining Nook + Living Room Spacious Loft + 3 Bedrooms Upstairs 3-piece Primary Ensuite + Walk-in Closet Please note this is an interior unit so legal suite is not an option. Renderings illustrate the end unit layout for visual reference only. This 57-unit project features multiple units at different stages of construction. Photos are representative.