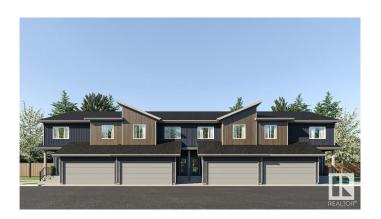

# \$454,899

3 Bedroom, 2.50 Bathroom, 1,668 sqft Condo / Townhouse on 0.00 Acres

Mattson, Edmonton, AB

Welcome to The Rise at Mattson! These attached-garage townhomes offer farmhouse vibes with a modern twist in Southeast Edmonton's highly sought-after Mattson community. Unit 6 is an interior unit as part of a fourplex, featuring our double-attached garage model, the Equinox, which includes 1,623 square feet of living space with an option to develop the basement. . EQUINOX FEATURES: Coastal Contemporary Exterior Gorgeous Galley Kitchen Cozy Dining Nook + Living Room Spacious Loft + 3 Bedrooms Upstairs 3-piece Primary Ensuite + Walk-in Closet Please note this is an interior unit so legal suite is not an option. Renderings illustrate the end unit layout for visual reference only. This 57-unit project features multiple units at different stages of construction. Photos are representative.

#### Interior

Interior Features ensuite bathroom

Appliances Hood Fan, Oven-Microwave

Heating Forced Air-1, Natural Gas

Stories 2

Has Basement Yes

Basement Full, Unfinished