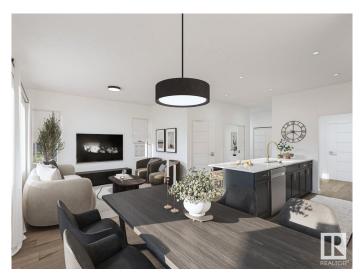

#### \$474,900

3 Bedroom, 2.50 Bathroom, 1,668 sqft Condo / Townhouse on 0.00 Acres

Mattson, Edmonton, AB

Welcome to the Equinox, one of four double-attached garage townhome units at The Rise at Mattson! Unit 5 is an end unit within a fourplex, meaning it includes a separate side entrance to accommodate a future potential development! EQUINOX FEATURES: Coastal Contemporary Exterior Separate Side Entry Gorgeous Galley Kitchen Cozy Dining Nook + Living Room Spacious Loft + 3 Bedrooms Upstairs 3-piece Primary Ensuite + Walk-in Closet Please note the virtual tour, animation, and 3D renderings are for illustrative purposes. This 57-unit project features multiple units at different stages of construction. . Photos are representative.