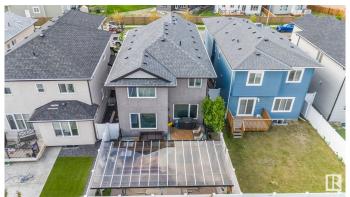

#### \$729.000

6 Bedroom, 4.50 Bathroom, 2,540 sqft Single Family on 0.00 Acres

McConachie Area, Edmonton, AB

Separate Entrance and 2nd kitchen in the basement! Welcome to this beautiful 2-storey home located in McConachie. Boasting almost 2400 sq ft, this home is within walking distance of Soraya Hafez School. The main floor offers 2 living spaces, kitchen, dinning area, den/bedroom. The upper level includes 4 bedrooms. a full washroom and laundry room. The primary suite is complete with ensuite and walkin closet. Finished basement includes a bedroom includes a bedroom, a luxury custom full bathroom and a large living area complete with wet bar/kitchen and additional half bath. Comes with heated garage. Wind down at the end of the day on the oversized deck with custom glass roof.

#### **Amenities**

Amenities Ceiling 9 ft., Deck

Parking Double Garage Attached