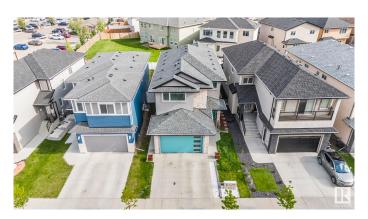

#### \$729.000

6 Bedroom, 4.50 Bathroom, 2,540 sqft Single Family on 0.00 Acres

McConachie Area, Edmonton, AB

Separate Entrance and 2nd kitchen in the basement! Welcome to this beautiful 2-storey home located in McConachie. Boasting almost 2400 sq ft, this home is within walking distance of Soraya Hafez School. The main floor offers 2 living spaces, kitchen, dinning area, den/bedroom. The upper level includes 4 bedrooms. a full washroom and laundry room. The primary suite is complete with ensuite and walkin closet. Finished basement includes a bedroom includes a bedroom, a luxury custom full bathroom and a large living area complete with wet bar/kitchen and additional half bath. Comes with heated garage. Wind down at the end of the day on the oversized deck with custom glass roof.

## **Exterior**

Exterior Wood, Stucco

Exterior Features Schools, Shopping Nearby

Roof Asphalt Shingles

Construction Wood, Stucco

Foundation Concrete Perimeter