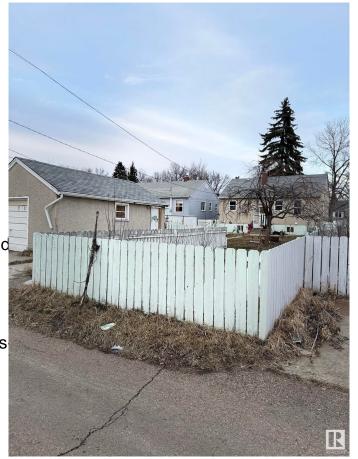

## \$349,000

2 Bedroom, 2.00 Bathroom, 781 sqft Single Family on 0.00 Acres

Spruce Avenue, Edmonton, AB

Investor alert or first time home buyer looking to find the perfect home in the community of Spruce Avenue. This little gem is waiting for you the first time buyer or sit and wait to build a larger home with the massive 43 X 150 yard. This house has numerous upgrades over the years, like newer shingles, windows, furnace and hot water tank, new flooring (Vinyl and laminate), baseboards, updated lighting, and much more. This charming gem is great for all types of investors or that very first place called home.

MLS® # E4427581 Price \$349.000

Bedrooms 2 Bathrooms 2.00

Full Baths 2

Square Footage 781

Acres 0.00 Year Built 1948

Type Single Family

Sub-Type Detached Single Family

Style Bungalow

**Exterior** 

Exterior Wood, Stucco

Exterior Features Fenced, Fruit Trees/Shrubs,

Shopping Nearby

Roof Asphalt Shingles

Construction Wood, Stucco

Foundation Concrete Perimeter

**Additional Information** 