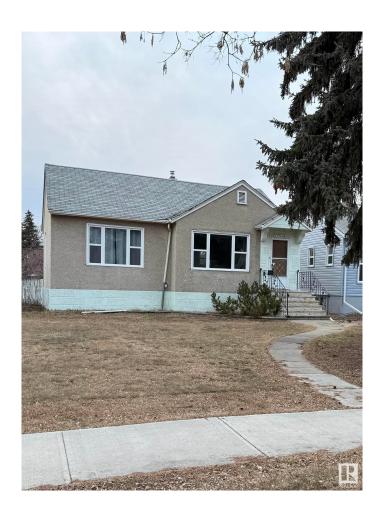

**Exterior** 

Exterior Wood, Stucco

Exterior Features Fenced, Fruit Trees/Shrubs,

Shopping Nearby

Roof Asphalt Shingles

Construction Wood, Stucco

Foundation Concrete Perimeter

**Additional Information** 