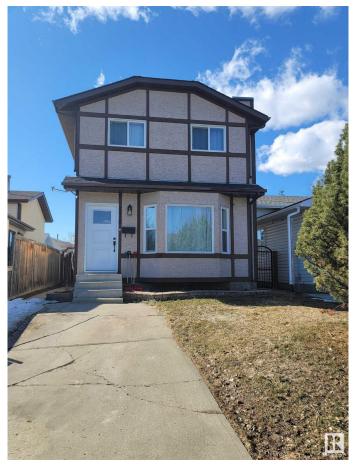

# \$399,900 - 5410 188 Street, Edmonton

MLS® #E4427619

#### \$399,900

3 Bedroom, 1.50 Bathroom, 1,112 sqft Single Family on 0.00 Acres

Jamieson Place, Edmonton, AB

Why rent when you can own for less than \$2,000/month? This thoughtfully renovated, well-kept 2-storey in Jamieson Place features 3 spacious bedrooms, a bright kitchen with nook, 1.5 baths, functional laundry room with sink, finished basement with gas fireplace, large deck, landscaped yard, 2 movable storage sheds, and front + rear parking with back lane access. Hot water tank (2009), furnace (2002), super clean and move-in ready. With both front and rear parking access, this home is as practical as it is charming. Located just minutes from Anthony Henday Drive and West Edmonton Mall, this is the perfect place to call home. To top it offâ€"for this price, you're NOT paying Condo Fees. You're getting a detached Single Family Home! Smart start. Solid investment. Your future begins here!

# **Community Information**

Address 5410 188 Street

Area Edmonton

Subdivision Jamieson Place

City Edmonton
County ALBERTA

Province AB

Postal Code T6M 1Z6

## **Exterior**

Exterior Wood, Vinyl

Exterior Features Shopping Nearby

Roof Asphalt Shingles

Construction Wood, Vinyl

Foundation Concrete Perimeter