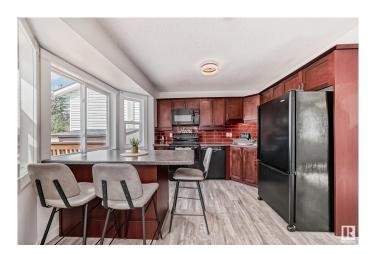

#### \$399,900

3 Bedroom, 1.50 Bathroom, 1,112 sqft Single Family on 0.00 Acres

Jamieson Place, Edmonton, AB

Why rent when you can own for less than \$2,000/month? This thoughtfully renovated, well-kept 2-storey in Jamieson Place features 3 spacious bedrooms, a bright kitchen with nook, 1.5 baths, functional laundry room with sink, finished basement with gas fireplace, large deck, landscaped yard, 2 movable storage sheds, and front + rear parking with back lane access. Hot water tank (2009), furnace (2002), super clean and move-in ready. With both front and rear parking access, this home is as practical as it is charming. Located just minutes from Anthony Henday Drive and West Edmonton Mall, this is the perfect place to call home. To top it offâ€"for this price, you're NOT paying Condo Fees. You're getting a detached Single Family Home! Smart start. Solid investment. Your future begins here!

# Interior

Appliances Dishwasher-Built-In, Dryer, Microwave Hood Fan, Refrigerator,

Stove-Electric, Washer

Heating Forced Air-1, Natural Gas

Stories 3

Has Basement Yes

Basement Full, Finished