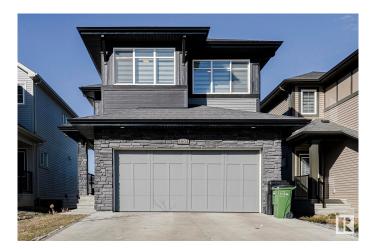

#### \$699,000

3 Bedroom, 2.50 Bathroom, 2,293 sqft Single Family on 0.00 Acres

Keswick Area, Edmonton, AB

Built in 2022 and in like-new condition, this stylish 2-storey in Keswick offers thoughtfully designed space on a quiet street near schools and trails. Not a zero lot line, this home comes fully landscaped and includes upgraded KitchenAid appliances and Hunter Douglas blindsâ€"features rarely found in new builds. Enjoy 9' main floor ceilings, central A/C, side entry, dimmer switches, built-in security cameras and sensors, plus solar panels with rough-ins to expand. The kitchen offers guartz counters and a walk-through pantry, while the main floor office adds flexibility. Upstairs, find a central bonus room, laundry, and three generous bedroomsâ€"including oversized secondary rooms and a spacious primary with double sinks and a large walk-in closet. Basement is ready for future development. Possession is negotiable. A turn-key home in one of Edmonton's most desirable communities.