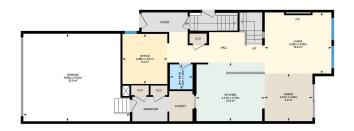

#### \$699,000

3 Bedroom, 2.50 Bathroom, 2,293 sqft Single Family on 0.00 Acres

Keswick Area, Edmonton, AB

Built in 2022 and in like-new condition, this stylish 2-storey in Keswick offers thoughtfully designed space on a quiet street near schools and trails. Not a zero lot line, this home comes fully landscaped and includes upgraded KitchenAid appliances and Hunter Douglas blindsâ€"features rarely found in new builds. Enjoy 9' main floor ceilings, central A/C, side entry, dimmer switches, built-in security cameras and sensors, plus solar panels with rough-ins to expand. The kitchen offers guartz counters and a walk-through pantry, while the main floor office adds flexibility. Upstairs, find a central bonus room, laundry, and three generous bedroomsâ€"including oversized secondary rooms and a spacious primary with double sinks and a large walk-in closet. Basement is ready for future development. Possession is negotiable. A turn-key home in one of Edmonton's most desirable communities.