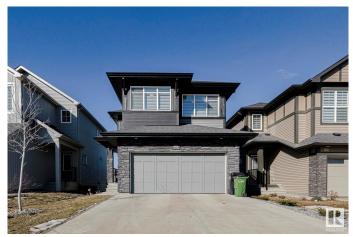

#### \$699,000

3 Bedroom, 2.50 Bathroom, 2,293 sqft Single Family on 0.00 Acres

Keswick Area, Edmonton, AB

Built in 2022 and in like-new condition, this stylish 2-storey in Keswick offers thoughtfully designed space on a quiet street near schools and trails. Not a zero lot line, this home comes fully landscaped and includes upgraded KitchenAid appliances and Hunter Douglas blindsâ€"features rarely found in new builds. Enjoy 9' main floor ceilings, central A/C, side entry, dimmer switches, built-in security cameras and sensors, plus solar panels with rough-ins to expand. The kitchen offers guartz counters and a walk-through pantry, while the main floor office adds flexibility. Upstairs, find a central bonus room, laundry, and three generous bedroomsâ€"including oversized secondary rooms and a spacious primary with double sinks and a large walk-in closet. Basement is ready for future development. Possession is negotiable. A turn-key home in one of Edmonton's most desirable communities.