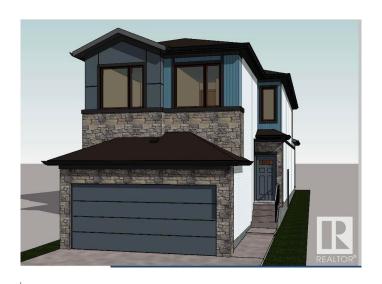

# \$585,000 - 70 Gladstone Bend, Spruce Grove

MLS® #E4427680

### \$585,000

3 Bedroom, 2.50 Bathroom, 1,982 sqft Single Family on 0.00 Acres

Greenbury, Spruce Grove, AB

Discover this charming two-storey home in Greenbury, Spruce Grove. The main floor features a cozy living room with access to the deck, a dining room, a modern kitchen, a mudroom, and a convenient 2-piece bathroom.

#### **Exterior**

Exterior Wood, Vinyl

Exterior Features Playground Nearby, Public Transportation, Schools, Shopping Nearby

Roof Asphalt Shingles

Construction Wood, Vinyl

Foundation Concrete Perimeter