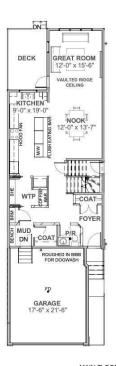

### \$585,000

3 Bedroom, 2.50 Bathroom, 1,982 sqft Single Family on 0.00 Acres

Greenbury, Spruce Grove, AB

Discover this charming two-storey home in Greenbury, Spruce Grove. The main floor features a cozy living room with access to the deck, a dining room, a modern kitchen, a mudroom, and a convenient 2-piece bathroom.

Sub-Type Detached Single Family

MAIN FLOOR PLAN 9'-1" CEILING HEIGHT Style 2 Storey
Status Active