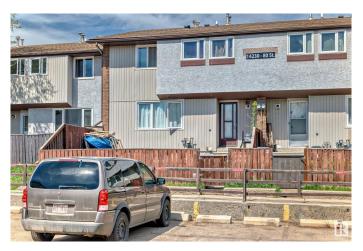

# \$168,800 - 3 14230 80 Street, Edmonton

MLS® #E4427756

### \$168,800

3 Bedroom, 1.00 Bathroom, 922 sqft Condo / Townhouse on 0.00 Acres

Kildare, Edmonton, AB

Discover this beautifully updated 3-bedroom, 2-storey townhouse in the heart of Kildare! Freshly painted and move-in ready, this bright and spacious home offers modern updates and fantastic value. The finished basement provides extra living space, while the fenced front yard is perfect for relaxing or entertaining. This home also features a new hot water tank, providing peace of mind for years to come, and with low condo fees, it offers both comfort and affordability. Some photos are virtually staged. Ideally situated with easy access to Yellowhead Trail and Anthony Henday, you're just minutes from schools, parks, shopping malls, playgrounds, and bus stopsâ€"everything you need is close by! Don't miss this fantastic opportunity!

## **Community Information**

Address 3 14230 80 Street

Area Edmonton

Subdivision Kildare

City Edmonton

County ALBERTA

Province AB

Postal Code T5C 1L6