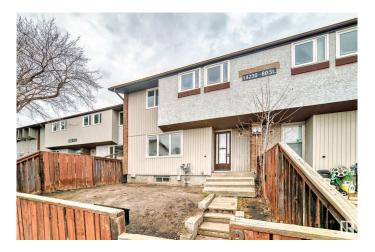

# \$168,800 - 3 14230 80 Street, Edmonton

MLS® #E4427756

### \$168,800

3 Bedroom, 1.00 Bathroom, 922 sqft Condo / Townhouse on 0.00 Acres

Kildare, Edmonton, AB

Discover this beautifully updated 3-bedroom, 2-storey townhouse in the heart of Kildare! Freshly painted and move-in ready, this bright and spacious home offers modern updates and fantastic value. The finished basement provides extra living space, while the fenced front yard is perfect for relaxing or entertaining. This home also features a new hot water tank, providing peace of mind for years to come, and with low condo fees, it offers both comfort and affordability. Some photos are virtually staged. Ideally situated with easy access to Yellowhead Trail and Anthony Henday, you're just minutes from schools, parks, shopping malls, playgrounds, and bus stopsâ€"everything you need is close by! Don't miss this fantastic opportunity!

## **Community Information**

Address 3 14230 80 Street

Area Edmonton

Subdivision Kildare

City Edmonton

County ALBERTA

Province AB

Postal Code T5C 1L6