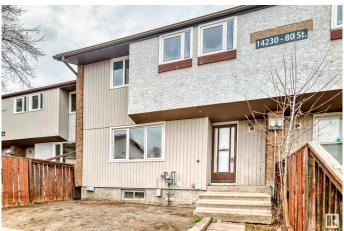

# \$168,800 - 3 14230 80 Street, Edmonton

MLS® #E4427756

### \$168,800

3 Bedroom, 1.00 Bathroom, 922 sqft Condo / Townhouse on 0.00 Acres

Kildare, Edmonton, AB

Discover this beautifully updated 3-bedroom, 2-storey townhouse in the heart of Kildare! Freshly painted and move-in ready, this bright and spacious home offers modern updates and fantastic value. The finished basement provides extra living space, while the fenced front yard is perfect for relaxing or entertaining. This home also features a new hot water tank, providing peace of mind for years to come, and with low condo fees, it offers both comfort and affordability. Some photos are virtually staged. Ideally situated with easy access to Yellowhead Trail and Anthony Henday, you're just minutes from schools, parks, shopping malls, playgrounds, and bus stopsâ€"everything you need is close by! Don't miss this fantastic opportunity!

## **Community Information**

Address 3 14230 80 Street

Area Edmonton

Subdivision Kildare

City Edmonton

County ALBERTA

Province AB

Postal Code T5C 1L6