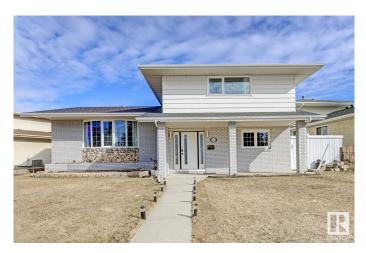

# \$575,000 - 714 Lee Ridge Road, Edmonton

MLS® #E4427808

#### \$575,000

6 Bedroom, 3.50 Bathroom, 2,158 sqft Single Family on 0.00 Acres

Lee Ridge, Edmonton, AB

This fully renovated 4-level split in Lee Ridge offers over 2,100 sq ft, 5 bedrooms, and 3.5 bathrooms - perfect for a growing or multi-generational family. The main floor is bright and welcoming, with a spacious living room, formal dining area, and an eat-in kitchen with bay window. Just a few steps down is a large family room with a wood-burning fireplace, patio doors to the yard, a fourth bedroom, and a half bath. Upstairs has three bedrooms, including a generous primary with walk-in closet and ensuite. The basement is finished with a rec room and space to add a second laundry. Major updates include a full renovation (2021), new roof (2023), and most windows replaced (2024). The pie-shaped lot offers a fenced yard, 24x24 garage, RV parking, and a front veranda. Located near schools and the Valley Line LRT, this is a great opportunity for modern living in an established neighbourhood.