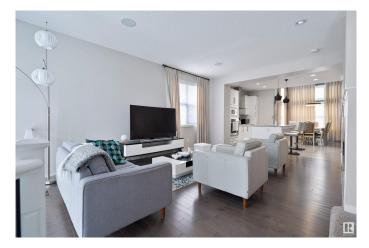

#### \$529,999

4 Bedroom, 3.50 Bathroom, 1,416 sqft Single Family on 0.00 Acres

Secord, Edmonton, AB

Welcome to this LOVELY 2-storey home nestled in the highly sought-after Secord community! From the moment you step inside, you'll be captivated by the OPEN FLOOR PLAN & ABUNDANCE of NATURAL LIGHT. The SPACIOUS living area features a COZY FIREPLACE, creating a warm & inviting ambiance & seamlessly flows into the kitchen & dining spaces. The kitchen is a SHOWSTOPPER with its SLEEK WHITE CABINETRY, GLEAMING STAINLESS STEEL APPLIANCES, MODERN FIXTURES, STYLISH BACKSPLASH, & a CENTRAL ISLAND offering extra seating & storage. Upstairs you'll find the IMPRESSIVE PRIMARY BDRM complete w/a WALK-IN CLOSET & LUXURIOUS 4PC ENSUITE. TWO additional bedrooms and a 4PC BATH complete the upper level. The FULLY FINISHED BASEMENT is visible from the main floor & offers even more living space, featuring a 4th BDRM, GENEROUS **RECREATION ROOM, a CHARMING OFFICE** NOOK, 4PC BATH, LAUNDRY, STORAGE, & a UTILITY ROOM. Step outside to enjoy the fully fenced backyard, complete with a DECK! Don't miss your chance to view this STUNNER!