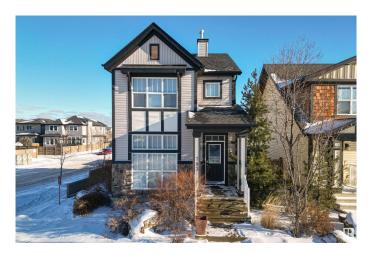

# \$529,999 - 703 Secord Boulevard, Edmonton

MLS® #E4427814

#### \$529,999

4 Bedroom, 3.50 Bathroom, 1,416 sqft Single Family on 0.00 Acres

Secord, Edmonton, AB

Welcome to this LOVELY 2-storey home nestled in the highly sought-after Secord community! From the moment you step inside, you'll be captivated by the OPEN FLOOR PLAN & ABUNDANCE of NATURAL LIGHT. The SPACIOUS living area features a COZY FIREPLACE, creating a warm & inviting ambiance & seamlessly flows into the kitchen & dining spaces. The kitchen is a SHOWSTOPPER with its SLEEK WHITE CABINETRY, GLEAMING STAINLESS STEEL APPLIANCES, MODERN FIXTURES, STYLISH BACKSPLASH, & a CENTRAL ISLAND offering extra seating & storage. Upstairs you'll find the IMPRESSIVE PRIMARY BDRM complete w/a WALK-IN CLOSET & LUXURIOUS 4PC ENSUITE. TWO additional bedrooms and a 4PC BATH complete the upper level. The FULLY FINISHED BASEMENT is visible from the main floor & offers even more living space, featuring a 4th BDRM, GENEROUS **RECREATION ROOM, a CHARMING OFFICE** NOOK, 4PC BATH, LAUNDRY, STORAGE, & a UTILITY ROOM. Step outside to enjoy the fully fenced backyard, complete with a DECK! Don't miss your chance to view this STUNNER!