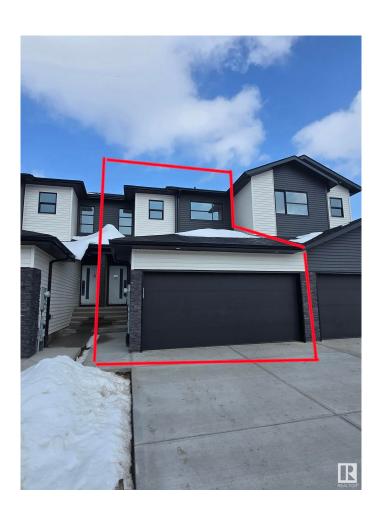

## \$479,000

3 Bedroom, 2.50 Bathroom, 1,635 sqft Single Family on 0.00 Acres

Crystallina Nera West, Edmonton, AB

Everything a family needs. Built by Welcome Homes, a reputable builder since 1977! This home comes with style and function. Double attached garage, 3 bedrooms and 2 and a half baths. Backing on a walking trail and park. Upgraded lighting package. Don't like clutter? This home comes with a large pantry, spacious bootroom, linen closet, generous bedroom closets and a huge walk-in for the primary bedroom. Modern, crisp and clean. Welcome Home!